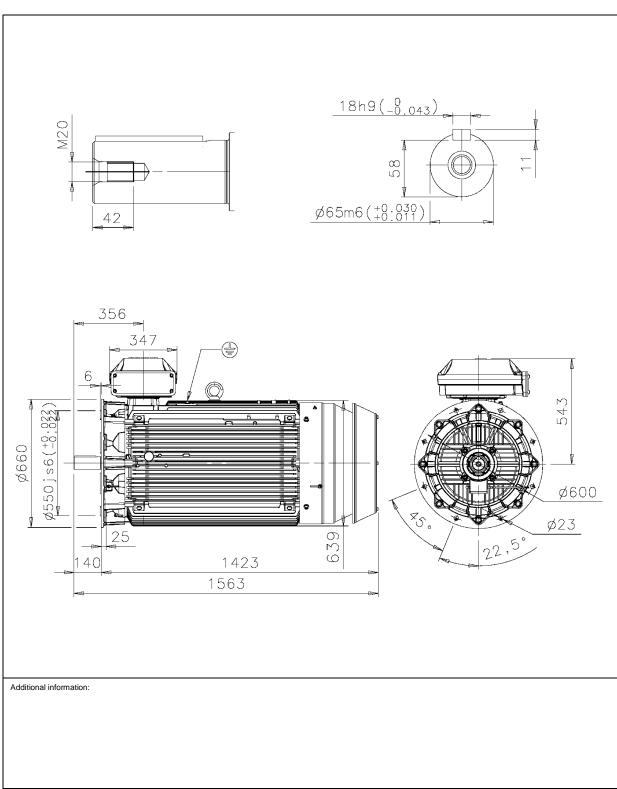

| Dimension Print |                                                                | Motor Type:<br>M3KP 315 LK_2 B5, V1, V3 |              |            |              | Document No:<br>3GZF500131-465 A |
|-----------------|----------------------------------------------------------------|-----------------------------------------|--------------|------------|--------------|----------------------------------|
|                 |                                                                |                                         |              |            |              | 14 KP 315 A                      |
| Description:    | SQUIRREL CAGE MOTOR WITH TERMINAL BOX 370 AND PROTECTIVE ROOF. |                                         |              |            |              |                                  |
| Unit:           | ABB Oy, Motors and Generators                                  |                                         | Issued by:   | T.Tikkanen | Replaces:    |                                  |
| Date:           | 02.05.2017                                                     |                                         | Approved by: | S.Tikkanen | Replaced by: |                                  |
|                 | ABB Oy                                                         | Customer Refere                         | ence:        |            |              | ABB                              |