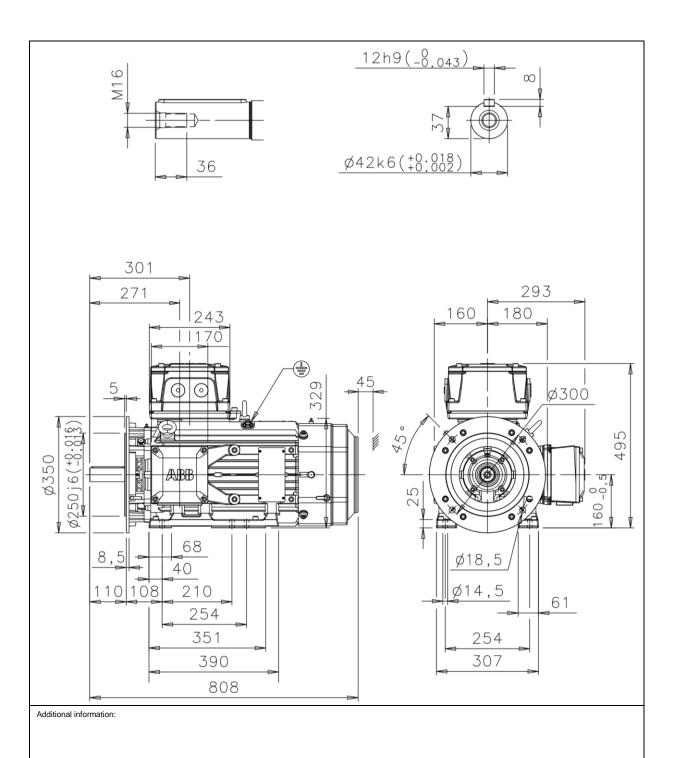

| Dimension Print |                                                     | Motor Type:<br>M3JP(H) 160ML_2-12 B35, V36 |              |               |            | Document No:<br>3GZF500216-94 B<br>14 JP 160 A |     |  |
|-----------------|-----------------------------------------------------|--------------------------------------------|--------------|---------------|------------|------------------------------------------------|-----|--|
| Description:    | SQUIRREL CAGE MOTOR WITH AUXILIARY TERMINAL BOX RHS |                                            |              |               |            |                                                |     |  |
| Unit:           | Motors and Generators                               |                                            | Issued by:   | S.A.Rahtu     | Replaces:  | Replaces:                                      |     |  |
| Date:           | 1.6.2015                                            |                                            | Approved by: | R.Kalliokoski | Replaced b | y:                                             |     |  |
| ,               | АВВ Оу                                              | Customer Refere                            | ence:        |               |            |                                                | ABB |  |