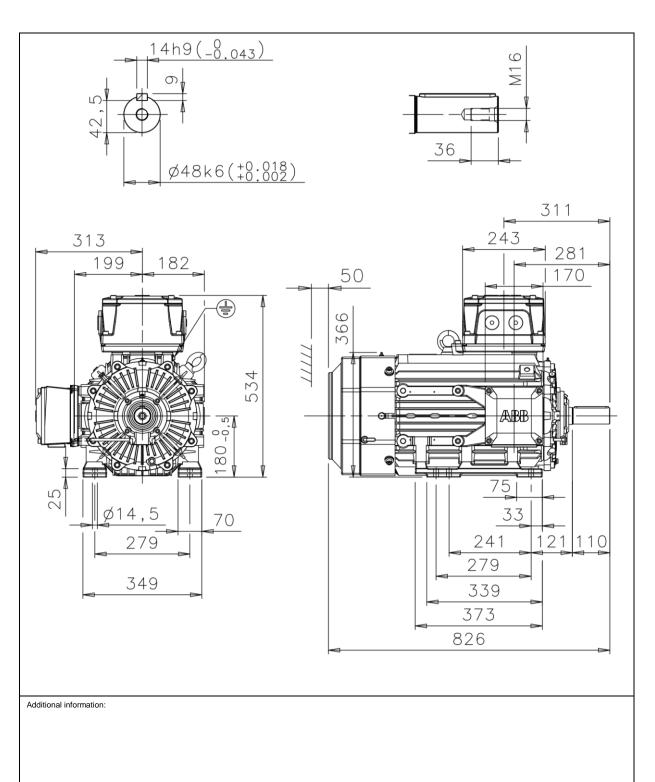

| Dimension Print |                                                     | Motor Type:<br>M3JP (H) 180ML_2-12 B3, B6, B7, B8, V6 |              |               | Document No:<br>3GZF500218-88 B |             |
|-----------------|-----------------------------------------------------|-------------------------------------------------------|--------------|---------------|---------------------------------|-------------|
|                 |                                                     |                                                       |              |               |                                 | 14 JP 180 A |
| Description:    | SQUIRREL CAGE MOTOR WITH AUXILIARY TERMINAL BOX LHS |                                                       |              |               |                                 |             |
| Unit:           | Motors and Generators                               |                                                       | Issued by:   | R.Leikkonen   | Replaces:                       |             |
| Date:           | 03.06.2015                                          |                                                       | Approved by: | R.Kalliokoski | Replaced by:                    |             |
|                 | ABB Oy                                              | Customer Refere                                       | ence:        |               |                                 | ABB         |