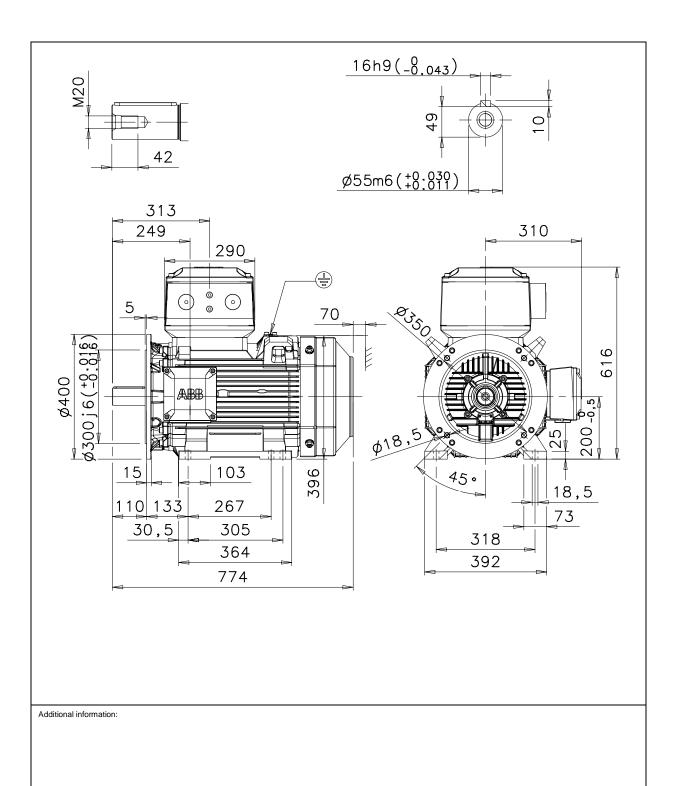

| Dimension Print |                                                 | Motor Type:<br>M3JP 200ML_2-12 B35, V36 (G) |            |            | Document No:<br>3GZF500220-43 B<br>14 JP 200 A |              |  |
|-----------------|-------------------------------------------------|---------------------------------------------|------------|------------|------------------------------------------------|--------------|--|
| Description:    | SQUIRREL CAGE MOTOR WITH AUXILIARY TERMINAL BOX |                                             |            |            |                                                |              |  |
| Unit:           | ABB Oy, Motors and Generators                   |                                             | Issued by: | M.Kontio   | Replaces:                                      | Replaces:    |  |
| Date:           | 17.06.2015                                      | 6.2015                                      |            | T.Kuusisto | Replaced b                                     | Replaced by: |  |
|                 | АВВ Оу                                          | Customer Refere                             | ence:      |            |                                                | ABB          |  |