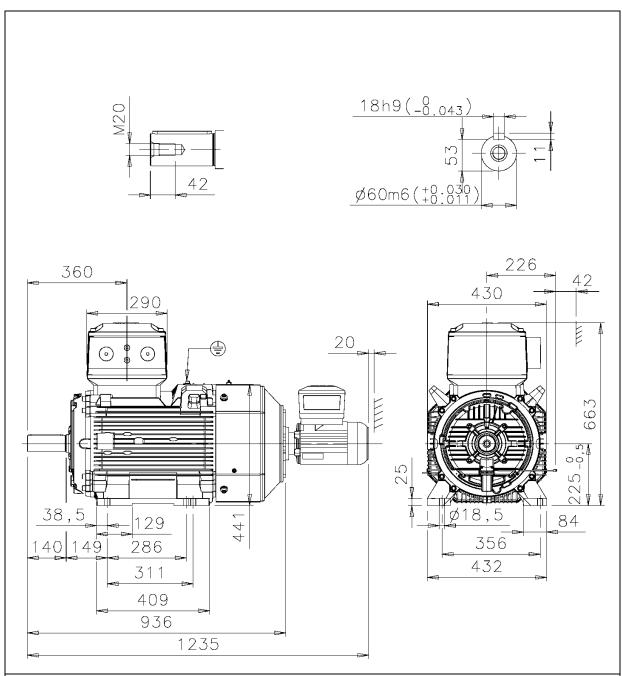

Additional information:

| Dimension Print |                                           | Motor Type:<br>M3JP 225SM_4-12 B3, B6, B7, B8, V6 |            |         |            | Document No:<br>3GZF500222-27 B |     |
|-----------------|-------------------------------------------|---------------------------------------------------|------------|---------|------------|---------------------------------|-----|
|                 |                                           |                                                   |            |         |            | 14 JP 225 A                     |     |
| Description:    | SQUIRREL CAGE MOTOR WITH SEPARATE COOLING |                                                   |            |         |            |                                 |     |
| Unit:           | ABB Oy, Motors and Generators             |                                                   | Issued by: | O.Zhang | Replaces:  | Replaces:                       |     |
| Date:           | 02.08.2013                                |                                                   |            | C.Vägar | Replaced b | Replaced by:                    |     |
| ABB Oy          |                                           | Customer Refer                                    | rence:     |         |            |                                 | ABB |