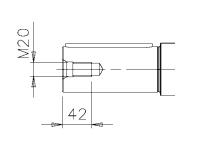

Additional information:

|              |                                           | Motor Type:<br>M3JP 250SM_4-12 B3, B6, B7, B8, V6 |            |         |            | Document No:<br>3GZF500225-22 B<br>14 JP 250 A |  |  |
|--------------|-------------------------------------------|---------------------------------------------------|------------|---------|------------|------------------------------------------------|--|--|
| Description: | SQUIRREL CAGE MOTOR WITH SEPARATE COOLING |                                                   |            |         |            |                                                |  |  |
| Unit:        | ABB Oy, Motors and Generators             |                                                   | Issued by: | O.Zhang | Replaces:  | Replaces:                                      |  |  |
| Date:        | 02.08.2013                                | 13                                                |            | C.Vägar | Replaced b | Replaced by:                                   |  |  |
| ABB Oy       |                                           | ence:                                             |            |         |            | ABB                                            |  |  |