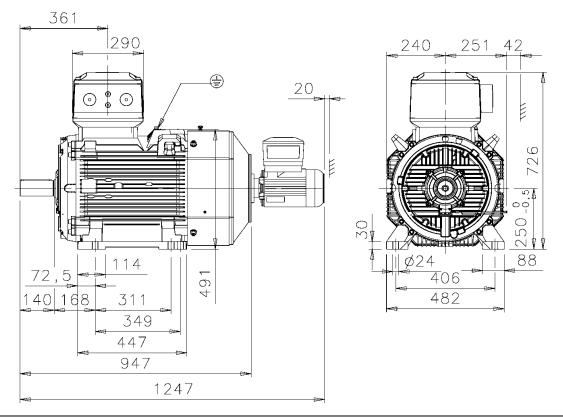

Additional information:

|              |                                           | Motor Type:<br>M3JP 250SM_4-12 B3, B6, B7, B8, V6 |            |         |            | Document No:<br>3GZF500225-22 B<br>14 JP 250 A |  |  |
|--------------|-------------------------------------------|---------------------------------------------------|------------|---------|------------|------------------------------------------------|--|--|
| Description: | SQUIRREL CAGE MOTOR WITH SEPARATE COOLING |                                                   |            |         |            |                                                |  |  |
| Unit:        | ABB Oy, Motors and Generators             |                                                   | Issued by: | O.Zhang | Replaces:  | Replaces:                                      |  |  |
| Date:        | 02.08.2013                                | 13                                                |            | C.Vägar | Replaced b | Replaced by:                                   |  |  |
| ABB Oy       |                                           | ence:                                             |            |         |            | ABB                                            |  |  |