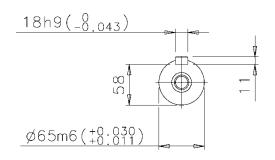

Additional information:

|              |                                           | Motor Type:<br>M3JP 250SM_4-12 B3, B6, B7, B8, V6 |            |         |            | Document No:<br>3GZF500225-22 B<br>14 JP 250 A |  |  |
|--------------|-------------------------------------------|---------------------------------------------------|------------|---------|------------|------------------------------------------------|--|--|
| Description: | SQUIRREL CAGE MOTOR WITH SEPARATE COOLING |                                                   |            |         |            |                                                |  |  |
| Unit:        | ABB Oy, Motors and Generators             |                                                   | Issued by: | O.Zhang | Replaces:  | Replaces:                                      |  |  |
| Date:        | 02.08.2013                                | 13                                                |            | C.Vägar | Replaced b | Replaced by:                                   |  |  |
| ABB Oy       |                                           | ence:                                             |            |         |            | ABB                                            |  |  |