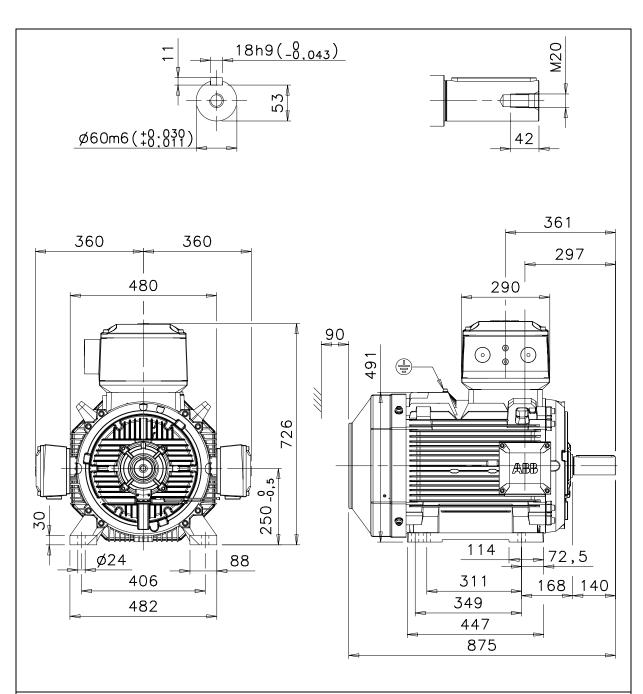

Additional information:

| Dimension Print |                                                                                                   | Motor Type:<br>M3JP 250SM_ 2 B3, B6, B7, B8, V6 (G) |              |            |              | Document No:<br>3GZF500225-43 B<br>14 JP 250 A |  |
|-----------------|---------------------------------------------------------------------------------------------------|-----------------------------------------------------|--------------|------------|--------------|------------------------------------------------|--|
| Description:    | SQUIRREL CAGE MOTOR WITH TWO SEPARATE TERMINAL BOXES AND MAIN TERMINAL BOX CABLE ENTRY FACING LHS |                                                     |              |            |              |                                                |  |
| Unit:           | ABB Oy, Motors and Generators                                                                     |                                                     | Issued by:   | M.Kontio   | Replaces:    |                                                |  |
| Date:           | 25.06.2015                                                                                        |                                                     | Approved by: | T.Kuusisto | Replaced by: |                                                |  |
| ABB Oy          |                                                                                                   | ence:                                               |              |            |              | ABB                                            |  |