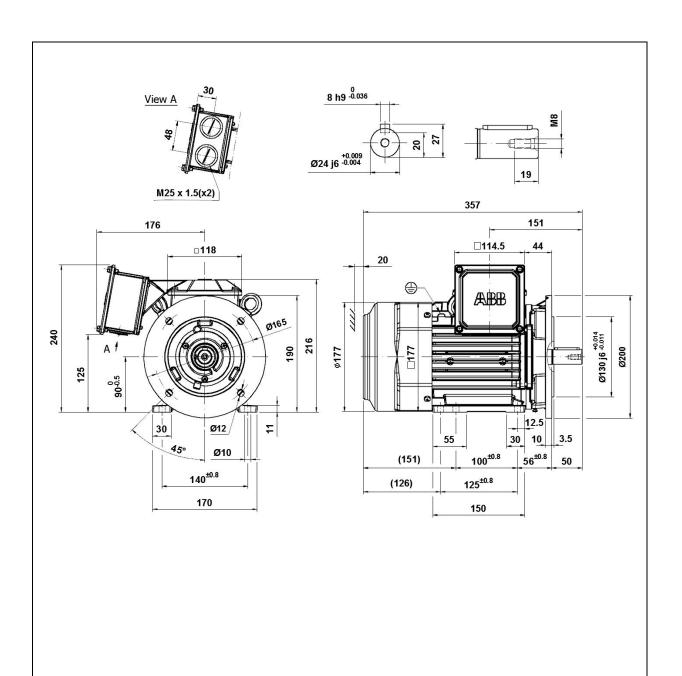

Additional information:

| Dimension Print |                                            | Motor Type:<br>M3BP (B) 90_2-8 B35, V15, V35 |              |          | Document No:<br>3GZF500609-33 B<br>14 BP 90 A |              |  |
|-----------------|--------------------------------------------|----------------------------------------------|--------------|----------|-----------------------------------------------|--------------|--|
| Description:    | SQUIRREL CAGE MOTOR WITH TERMINAL BOX LHS. |                                              |              |          |                                               |              |  |
| Unit:           | ABB Oy, Motors and Generators              |                                              | Issued by:   | E. Saenz | Replaces:                                     | Replaces:    |  |
| Date:           | 28.09.2016                                 |                                              | Approved by: | J. Muñoz | Replaced b                                    | Replaced by: |  |
|                 | АВВ Оу                                     | Customer Refere                              | ence:        |          |                                               | ABB          |  |