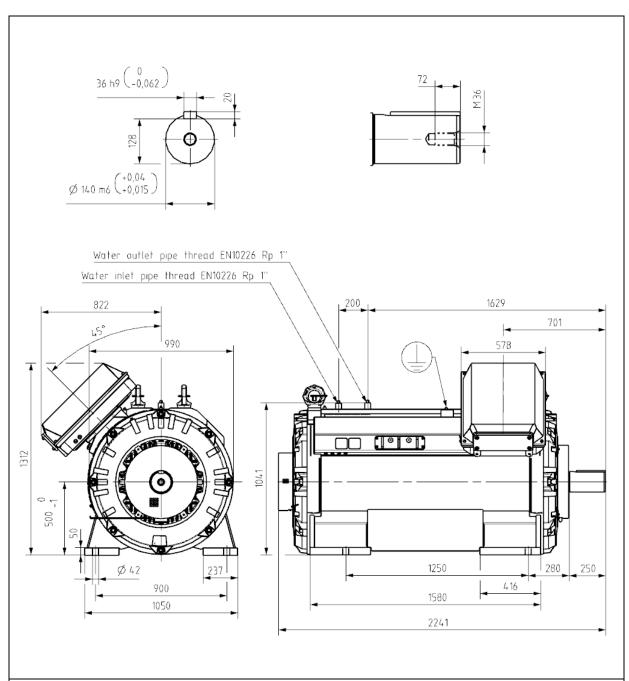

Additional information:

| Dimension Print |                                                                 | Motor Type:<br>M3LP 500L_4-8 B3, B6, B7, B8, V5, V6 |              |           |              | Document No:<br>3GZF500650-11 A |     |
|-----------------|-----------------------------------------------------------------|-----------------------------------------------------|--------------|-----------|--------------|---------------------------------|-----|
|                 |                                                                 |                                                     |              |           |              | 14 LP 500 A                     |     |
| Description:    | WATER COOLED SQUIRREL CAGE MOTOR, TERM. BOX1200 IN D-END (LHS). |                                                     |              |           |              | [] (                            |     |
| Unit:           | ABB Oy, Motors and Generators                                   |                                                     | Issued by:   | T.Jalonen | Replaces:    |                                 |     |
| Date:           | 09.08.2017                                                      |                                                     | Approved by: | T.Aro     | Replaced by: |                                 |     |
|                 | АВВ Оу                                                          | Customer Refere                                     | ence:        |           |              |                                 | ABB |