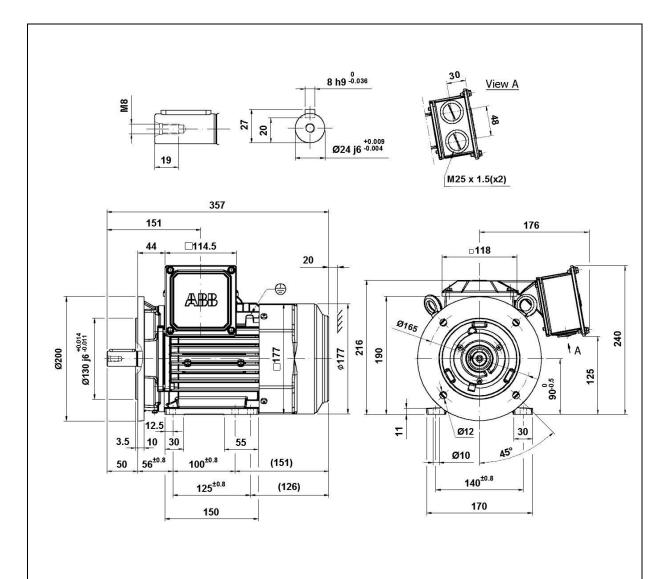

Additional information:

| Dime         | ension Print                               | Motor Type:<br>M3BP (B) 90_2-8 B35, V15, V35 |              |           |            | Document No:<br>3GZL500609-1 A<br>14 BP 90 A |     |
|--------------|--------------------------------------------|----------------------------------------------|--------------|-----------|------------|----------------------------------------------|-----|
| Description: | SQUIRREL CAGE MOTOR WITH TERMINAL BOX RHS. |                                              |              |           |            |                                              |     |
| Unit:        | ABB Oy, Motors and G                       | Issued by:                                   | E. Saenz     | Replaces: | Replaces:  |                                              |     |
| Date:        | 05.10.2016                                 |                                              | Approved by: | J. Muñoz  | Replaced b | Replaced by:                                 |     |
|              | АВВ Оу                                     | Customer Refere                              | ence:        |           |            |                                              | ABB |