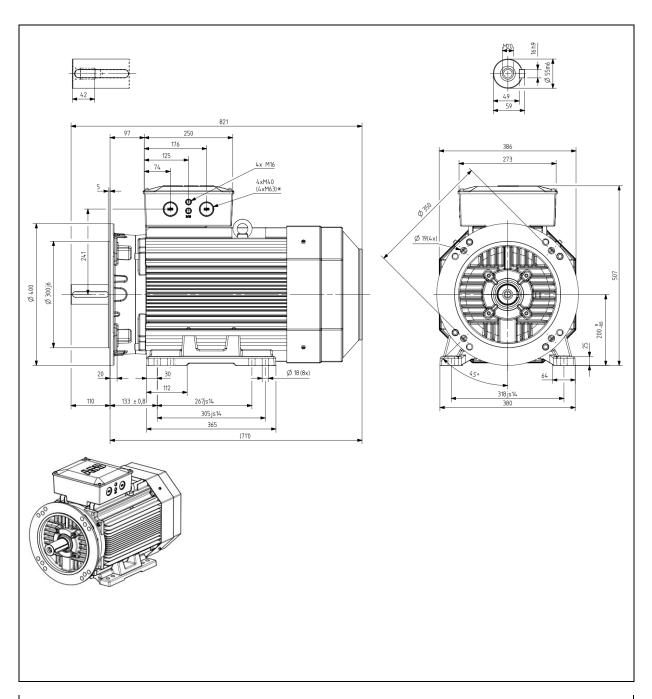

Additional information:

Ex ec / Ex t

\*Only for motors with volgate code "S".

| Dimension Print |                               | Motor Type:<br>M3AA 200 (G, K) 2-8p. B35 |                                        |                 |           | Document No:<br>3GZL500820-2 |     |  |
|-----------------|-------------------------------|------------------------------------------|----------------------------------------|-----------------|-----------|------------------------------|-----|--|
| Description:    | scription: Three phase motor  |                                          |                                        |                 |           |                              |     |  |
| Unit:           | ABB Oy, Motors and Generators |                                          | Issued by:                             | J. Cieslikowski | Replaces: | Replaces:                    |     |  |
| Date:           | 2017-03-24                    |                                          | Approved by: M. Szymanski Replaced by: |                 |           |                              |     |  |
|                 | АВВ Оу                        | Customer Refere                          | ence:                                  |                 | •         |                              | ABB |  |