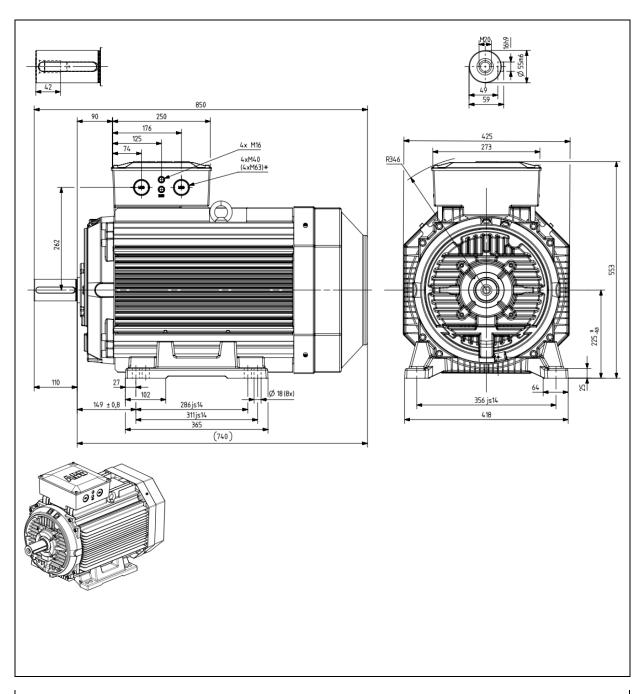

Additional information:

Ex ec / Ex t

\*Only for motors with volgate code "S" and M3AA 225 SMC 2 and 225 SMD 2 IE2.

| Dimension Print |                      | Motor Type:<br>M3AA 225 (G, K) 2p B3 |              |                 | Document No:<br>3GZL500822-1 |     |
|-----------------|----------------------|--------------------------------------|--------------|-----------------|------------------------------|-----|
| Description:    | Three phase motor    |                                      |              |                 |                              |     |
| Unit:           | ABB Oy, Motors and C | B Oy, Motors and Generators          |              | J. Cieslikowski | Replaces:                    |     |
| Date:           | 2017-03-24           |                                      | Approved by: | M. Szymanski    | Replaced by:                 |     |
|                 | АВВ Оу               | Customer Refere                      | ence:        |                 |                              | ABB |