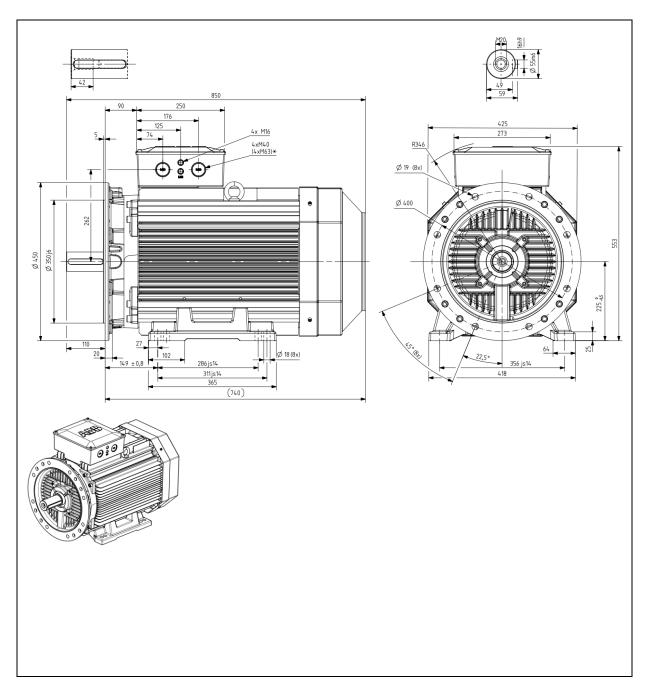

Additional information:

Ex ec / Ex t

\*Only for motors with volgate code "S" and M3AA 225 SMC 2 and 225 SMD 2 IE2.

| Dimension Print |                                    | Motor Type:<br>M3AA 225 (G, K) 2p B35 |                            |                                 |           | Document No:<br>3GZL500822-2 |     |
|-----------------|------------------------------------|---------------------------------------|----------------------------|---------------------------------|-----------|------------------------------|-----|
| Description:    | Three phase motor                  |                                       |                            |                                 |           |                              |     |
| Unit:<br>Date:  | ABB Oy, Motors and 0<br>2017-03-24 | Generators                            | Issued by:<br>Approved by: | J. Cieslikowski<br>M. Szymanski | Replaces: | Replaces:<br>Replaced by:    |     |
|                 | АВВ Оу                             | Customer Refere                       | ence:                      |                                 |           |                              | ABB |