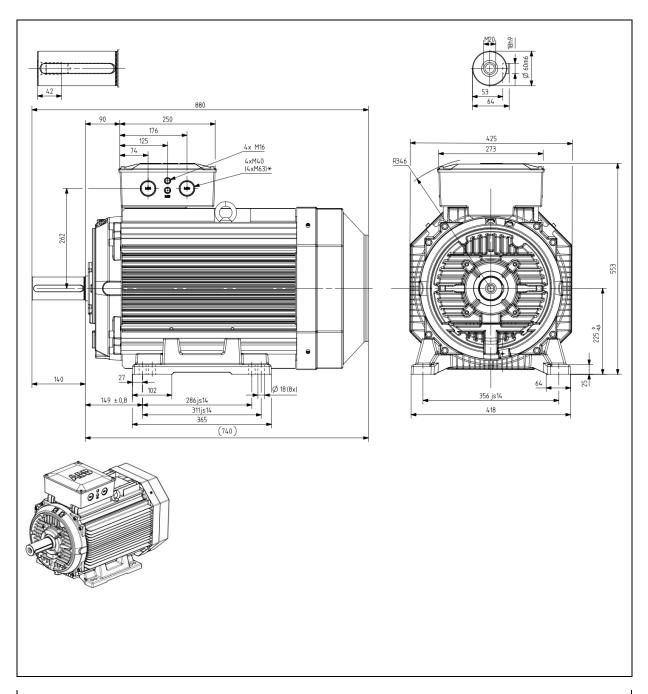

Additional information:

 $\mathsf{Ex}\,\mathsf{ec}\,/\,\mathsf{Ex}\,\mathsf{t}$ 

\*Only for motors with volgate code "S" and M3AA 225 SMD 4 IE2.

| Dimension Print |                                    | Motor Type:<br>M3AA 225 (G, K) 4-8p B3 |                            |                                 |           | Document No:<br>3GZL500822-3 |     |
|-----------------|------------------------------------|----------------------------------------|----------------------------|---------------------------------|-----------|------------------------------|-----|
| Description:    | Three phase motor                  |                                        |                            |                                 |           |                              |     |
| Unit:<br>Date:  | ABB Oy, Motors and 0<br>2017-03-24 | Generators                             | Issued by:<br>Approved by: | J. Cieslikowski<br>M. Szymanski | Replaces: | Replaces:<br>Replaced by:    |     |
|                 | АВВ Оу                             | Customer Refere                        | ence:                      |                                 | •         |                              | ABB |