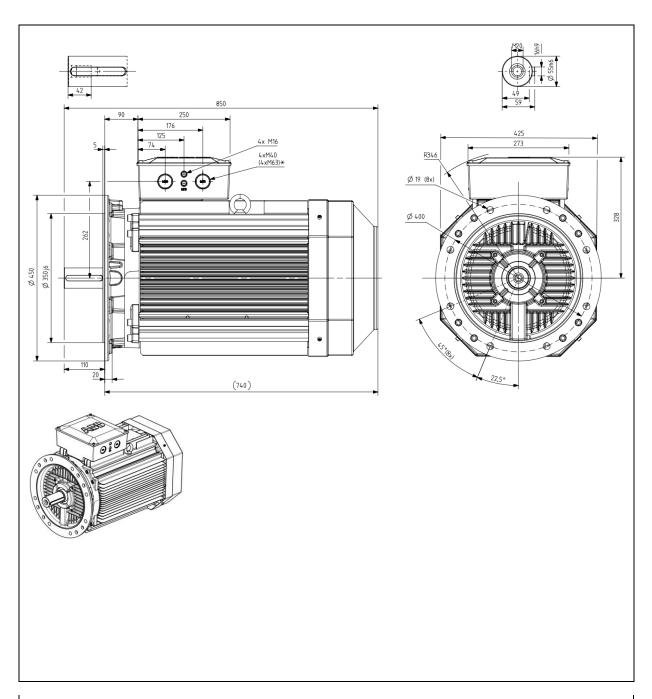

Additional information:

Ex ec / Ex t

\*Only for motors with volgate code "S" and M3AA 225 SMC 2 and 225 SMD 2 IE2.

| Dim          | ension Print                  | Motor Type:<br>M3AA 225 (G, K) 2p B5 |              |                 |              | Document No:<br>3GZL500822-5 |     |
|--------------|-------------------------------|--------------------------------------|--------------|-----------------|--------------|------------------------------|-----|
| Description: | Three phase motor             |                                      |              |                 |              |                              |     |
| Unit:        | ABB Oy, Motors and Generators |                                      | Issued by:   | J. Cieslikowski | Replaces:    |                              |     |
| Date:        | 2017-03-24                    |                                      | Approved by: | M. Szymanski    | Replaced by: |                              |     |
| ABB Oy       |                               | Customer Reference:                  |              |                 |              |                              | ABB |