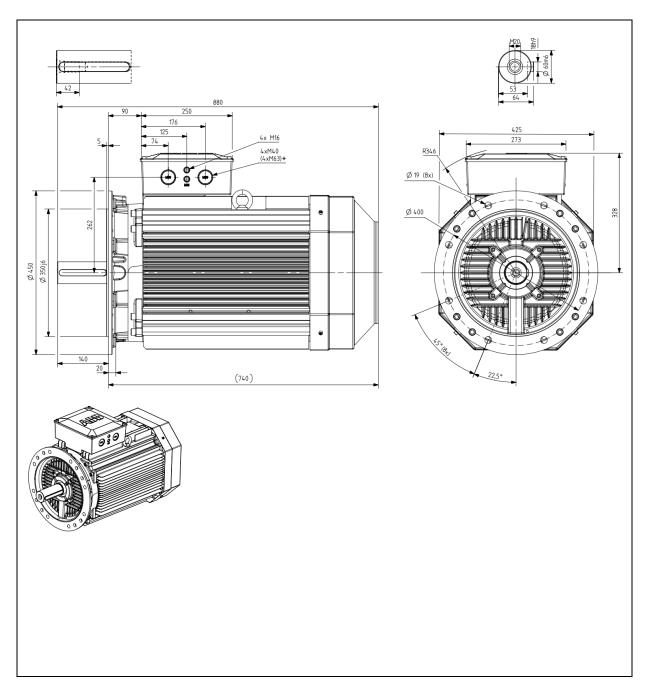

Additional information:

Ex ec / Ex t

\*Only for motors with volgate code "S" and M3AA 225 SMD 4 IE2.

| Dime                  | ension Print                             | Motor Type:<br>M3AA 225 (G, K) 4-8p B5 |                            |                                 |                           | Document No:<br>3GZL500822-6 |  |
|-----------------------|------------------------------------------|----------------------------------------|----------------------------|---------------------------------|---------------------------|------------------------------|--|
| Description:          | Three phase motor                        |                                        |                            |                                 |                           |                              |  |
| Unit:<br>Date:        | ABB Oy, Motors and Generators 2017-03-24 |                                        | Issued by:<br>Approved by: | J. Cieslikowski<br>M. Szymanski | Replaces:<br>Replaced by: |                              |  |
| ABB Oy Customer Refer |                                          | ence:                                  |                            |                                 |                           | ABB                          |  |