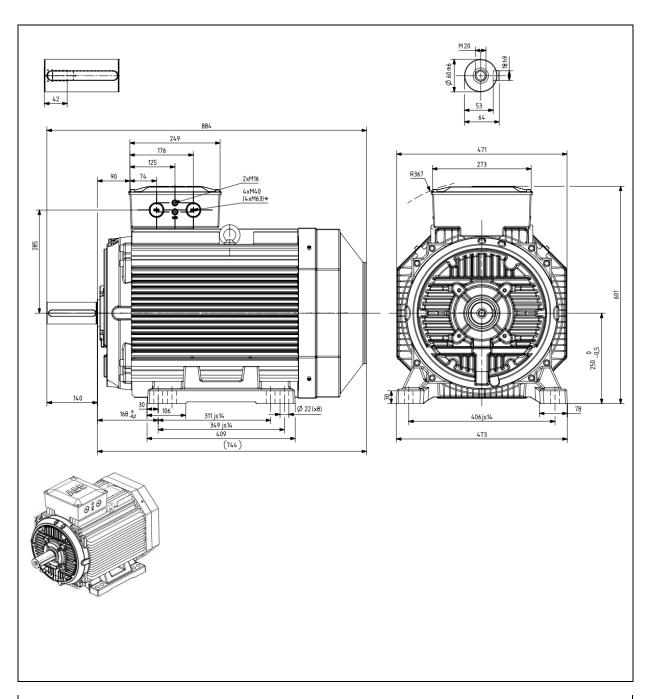

Additional information:

Ex ec / Ex t

\*Only for motors with volgate code "S" and M3AA 250 SMC 2.

| Dim          | ension Print                  | Motor Type:<br>M3AA 250 (G, K) 2p B3 |              |                 |                     | Document No:<br>3GZL500825-2 |     |  |
|--------------|-------------------------------|--------------------------------------|--------------|-----------------|---------------------|------------------------------|-----|--|
| Description: | Three phase motor             |                                      |              |                 |                     |                              |     |  |
| Unit:        | ABB Oy, Motors and Generators |                                      | Issued by:   | M. Szymanski    | Replaces:           | Replaces:                    |     |  |
| Date:        | 2017-03-24                    |                                      | Approved by: | J. Cieslikowski | KOWSki Replaced by: |                              |     |  |
| ABB Oy       |                               | Customer Refere                      | ence:        |                 |                     |                              | ABB |  |