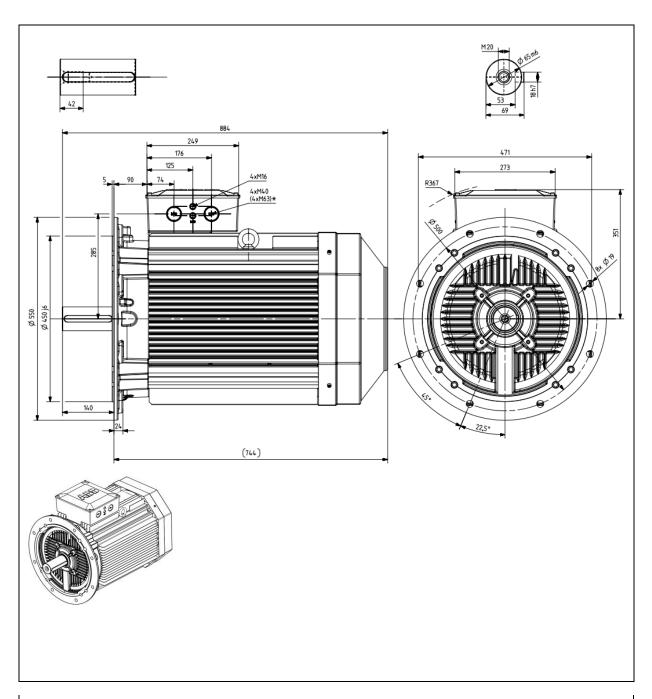

Additional information:

 $\mathsf{Ex}\,\mathsf{ec}\,/\,\mathsf{Ex}\,\mathsf{t}$ 

\*Only for motors with volgate code "S" and M3AA 250 SMC 4 IE2.

| Dimension Print |                               | Motor Type:<br>M3AA 250 (G, K) 4-8p B5 |              |                 |              | Document No:<br>3GZL500825-3 |     |
|-----------------|-------------------------------|----------------------------------------|--------------|-----------------|--------------|------------------------------|-----|
| Description:    | Three phase motor             |                                        |              |                 |              |                              |     |
| Unit:           | ABB Oy, Motors and Generators |                                        | Issued by:   | M. Szymanski    | Replaces:    | Replaces:                    |     |
| Date:           | 2017-03-24                    |                                        | Approved by: | J. Cieslikowski | Replaced by: |                              |     |
|                 | АВВ Оу                        | Customer Refere                        | ence:        |                 |              |                              | ABB |