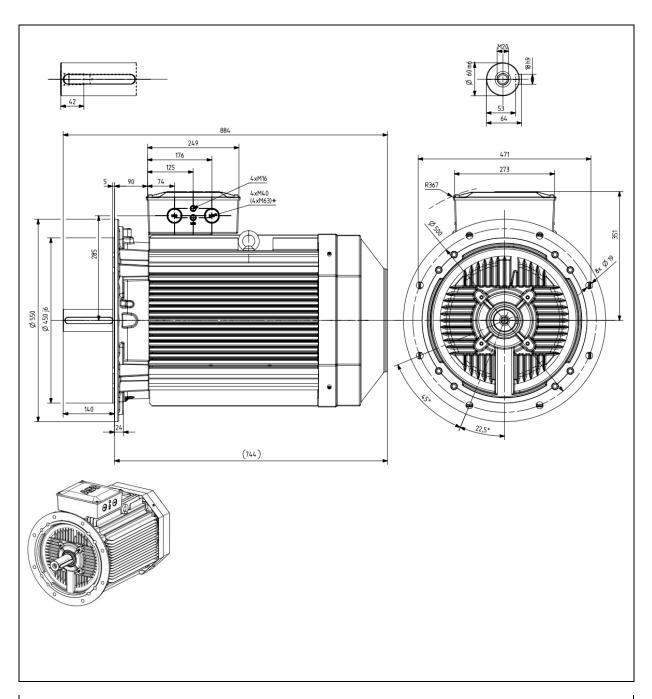

Additional information:

Ex ec / Ex t

\*Only for motors with volgate code "S" and M3AA 250 SMC 2.

| Dimension Print |                                    | Motor Type:<br>M3AA 250 (G, K) 2p B5 |                            |                                |           | Document No:<br>3GZL500825-4 |     |
|-----------------|------------------------------------|--------------------------------------|----------------------------|--------------------------------|-----------|------------------------------|-----|
| Description:    | Three phase motor                  |                                      |                            |                                |           |                              |     |
| Unit:<br>Date:  | ABB Oy, Motors and 0<br>2017-03-24 | Generators                           | Issued by:<br>Approved by: | M Szymanski<br>J. Cieslikowski | Replaces: | Replaces:<br>Replaced by:    |     |
| ABB Oy          |                                    | Customer Refere                      | ence:                      |                                |           |                              | ABB |