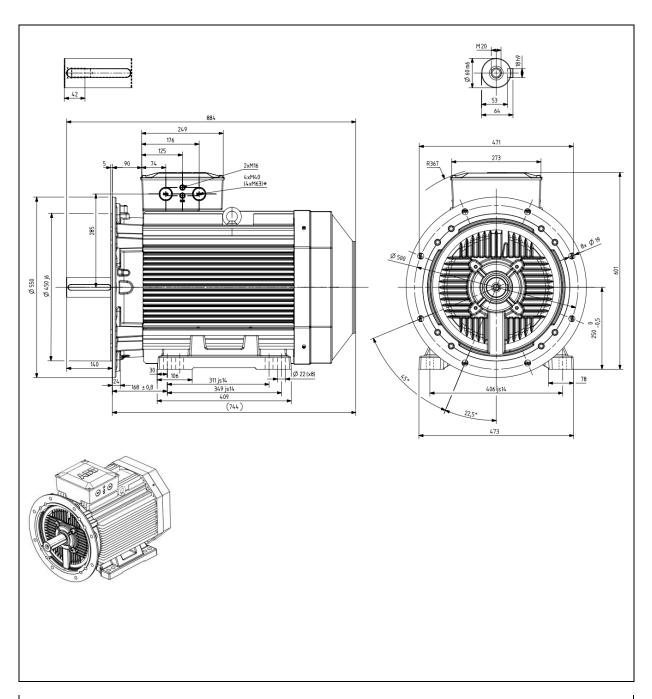

Additional information:

Ex ec / Ex t

\*Only for motors with volgate code "S" and M3AA 250 SMC 2.

| Dimension Print |                               | Motor Type:<br>M3AA 250 (G, K) 2p B35 |              |                 |              | Document No:<br>3GZL500825-6 |     |
|-----------------|-------------------------------|---------------------------------------|--------------|-----------------|--------------|------------------------------|-----|
| Description:    | Three phase motor             |                                       |              |                 |              |                              |     |
| Unit:           | ABB Oy, Motors and Generators |                                       | Issued by:   | M. Szymanski    | Replaces:    |                              |     |
| Date:           | 2017-03-24                    |                                       | Approved by: | J. Cieslikowski | Replaced by: |                              |     |
|                 | АВВ Оу                        | Customer Refere                       | ence:        |                 |              |                              | ABB |