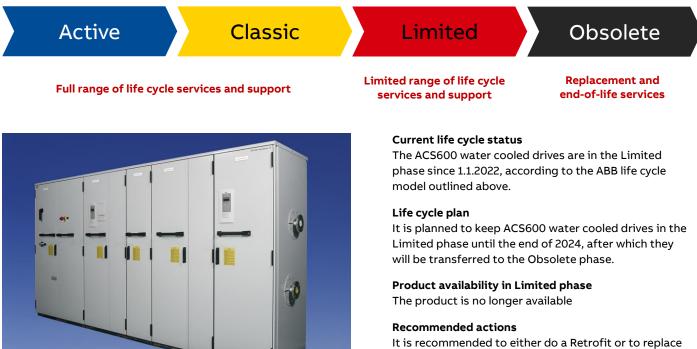

## ACS600 water cooled drives

ACS607W and ACS627W SingleDrives, ACS600 MultiDrive W and ACS600 MarineDrive W

The ABB life cycle management model is designed to manage an orderly transition to new replacement products or to choose from various lifetime extending services. At the same time the model ensures access to continuing support for our customers.

It is recommended to either do a Retrofit or to replace the ACS600 with a new product family. Please contact your local ABB representative for more information on available replacement products.