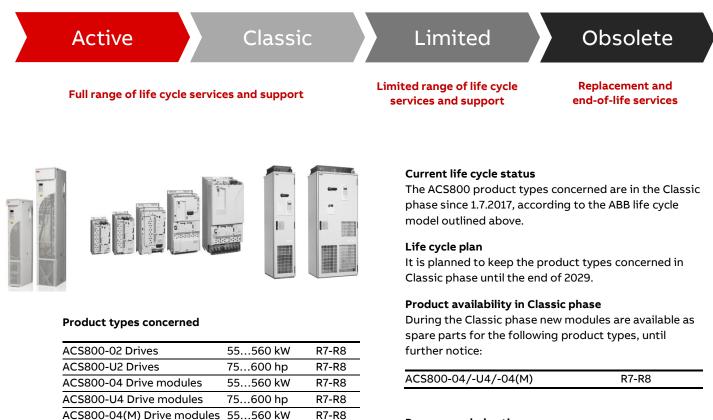

# **ACS800 Single Drives and Drive Modules**

ACS800-02/-U2/-04/-U4/-04(M)/-07/-U7

55...560 kW 60...600 hp

The ABB life cycle management model is designed to manage an orderly transition to new replacement products or to choose from various lifetime extending services. At the same time the model ensures access to continuing support for our customers

R7-R8

R7-R8

200...560 kW

250...600 hp