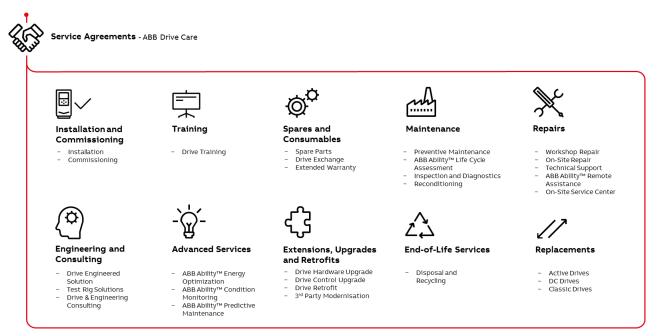

### **Recommended actions**

No actions are required. Full range of life cycle services and support are available during Active and Classic phases.

#### Service availability

See details at new.abb.com/drives/Services and contact your local ABB representative for availability.