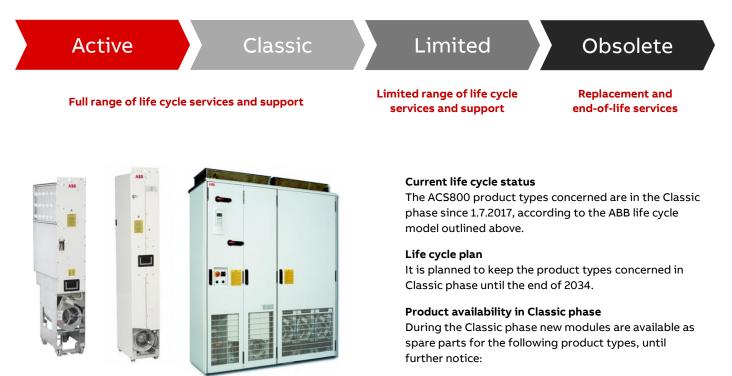

## **ACS800 Single Drives and Drive Modules**

ACS800-04/-07

500...2800 kW

The ABB life cycle management model is designed to manage an orderly transition to new replacement products or to choose from various lifetime extending services. At the same time the model ensures access to continuing support for our customers

### Product types concerned

| ACS800-04 Drive modules | 5001900 kW | D4, R8i |
|-------------------------|------------|---------|
| ACS800-07 Drives        | 5002800 kW | D4, R8i |

#### **Recommended actions**

No actions are required. Full range of life cycle services and support are available during Active and Classic phases.