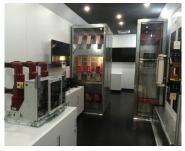

# Industrial-focused roadshow trailer Medium Voltage Products

The ABB Medium Voltage Industrial Roadshow is comprised of a trailer full of MV switchgear and supporting products. This 54' truck and trailer combination can be scheduled to specific locations throughout the contiguous U.S., providing an engaging, hands-on experience to customers interested in learning more about ABB products and solutions. ABB displays the equipment listed below on the trailer for product demonstrations. Contact your ABB representative to discuss a trailer stop to support your specific customer opportunity.

#### Products on display

- SafeGear®
- ReliaGear<sup>™</sup> ND
- Is-limiter
- UFES
- AMVAC™ 27 kV
- Relion® relays
- Instrument transformers
- Sensors

# **Trailer features**

- 21' awning with side entry
- Climate-controlled interior
- Entry ramp/handicap accessible
- Glass entrance door
- Interior lighting ensures full visibility of equipment