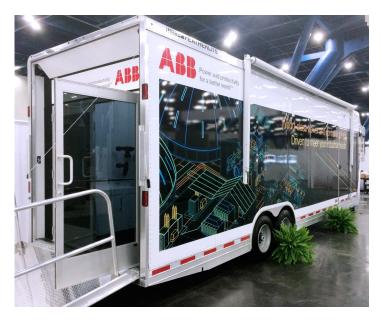

# Industrial-focused roadshow trailer Medium Voltage Products

The ABB Medium Voltage Industrial Roadshow is comprised of a trailer full of MV switchgear and supporting products. This 54' truck and trailer combination can be scheduled to specific locations throughout the contiguous U.S., providing an engaging, hands-on experience to customers interested in learning more about ABB products and solutions. ABB displays the equipment listed below on the trailer for product demonstrations. Contact your ABB representative to discuss a trailer stop to support your specific customer opportunity.

# **Trailer features**

- 21' awning with side entry
- Climate-controlled interior
- Entry ramp/handicap accessible
- Glass entrance door
- Interior lighting ensures full visibility of equipment