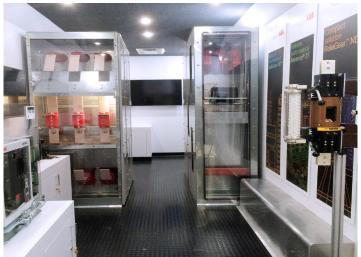

# Industrial-focused roadshow trailer Medium Voltage Products

The ABB Medium Voltage Industrial Roadshow is comprised of a trailer full of MV switchgear and supporting products. This 54' truck and trailer combination can be scheduled to specific locations throughout the contiguous U.S., providing an engaging, hands-on experience to customers interested in learning more about ABB products and solutions. ABB displays the equipment listed below on the trailer for product demonstrations. Contact your ABB representative to discuss a trailer stop to support your specific customer opportunity.

#### Products on display

- SafeGear®
- ReliaGear<sup>™</sup> ND
- Is-limiter
- UFES
- AMVAC™ 27 kV
- Relion® relays
- Instrument transformers
- Sensors

# **Trailer features**

- 21' awning with side entry
- Climate-controlled interior
- Entry ramp/handicap accessible
- Glass entrance door
- Interior lighting ensures full visibility of equipment