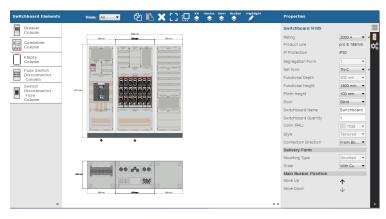

# Software and mobile apps

Our software and mobile apps speed up the selection process:

- e-Configure Product selection and configuration tool/ e-Configure – Switchgear configuration tool
- DOC web Single line diargam calculation
- ABB Connect mobile and others apps
- Solution apps Data Centers 3D
- cBOL common buiness online
- e design (EDS ,PDC...)

# Software tools

Online switchboard configurator software "e-Configure" and DOC web

- Modern online quick tool for front design
- Includes main and sub distribution enclosure systems
- Electric scheme calculation
- Quick management