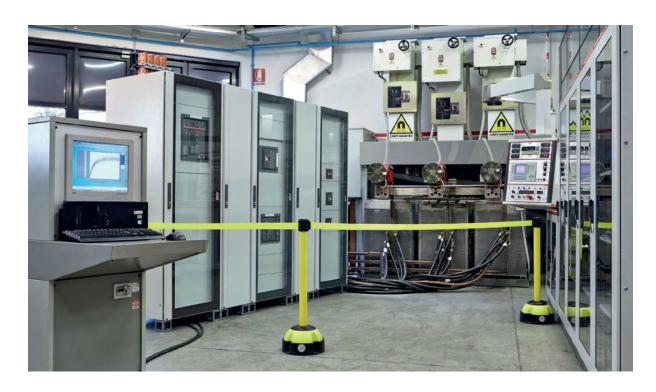

# **Test Laboratory**

ABB provides a qualified certification test service for electrical devices and equipment, in accordance with the respective standards.

- Provides a wide range of equipment and experience in electrical, mechanical, climatic and functional tests for low and medium voltage distribution, operating, control, safety and measuring equipment.
- Acknowledgement from ACAE/LOVAG, ANCE, ASTA, ETL SEMKO, UL, CSA, Shipping Registers and Rail approvals.