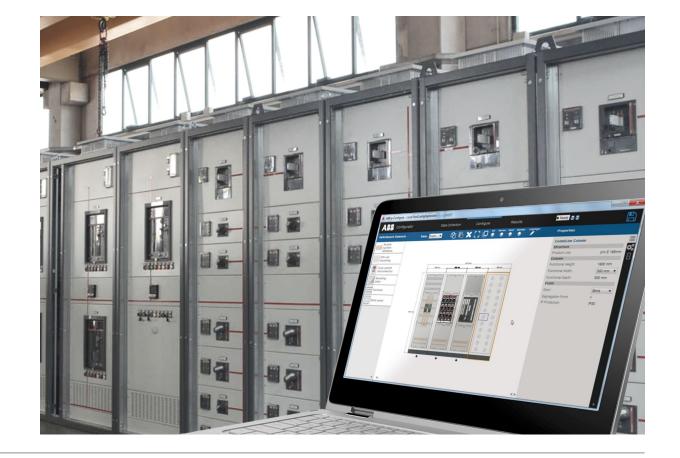

# 4. Simplify planning

Whatever your requirement, we've got you covered

- Integrated software to conclude the final design of the switchgear
- Solutions for all residential, commercial buildings, infrastructure and industry applications
- Verification according to IEC 61439

# **Integrated software**

ABB invests in its own switchgear systems with clear additional values and with its dedicated tools:

- Quick planning of the verified design switchgears saves additional design cost
- The Software tools guarantees simplified manufacturing of pre tested solutions