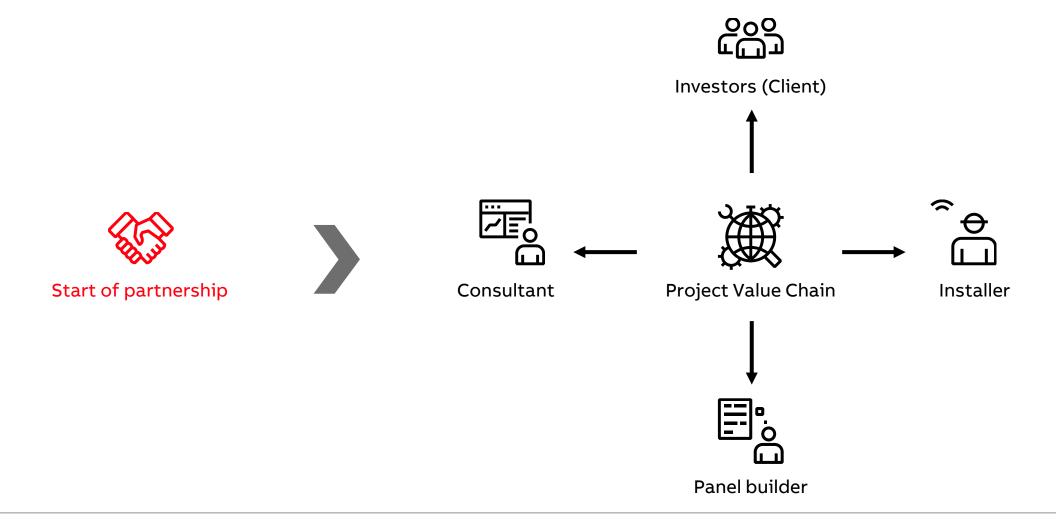

# 2. Win more orders

ABB certification opens up more opportunities for your company

- The project value chain
- Ease and confidence
- Business growth

# The project value chain

# **Ease and confidence**

When customers know that you're in partnership with ABB:

- It's easier for you to arrange meetings with new potential customers
- You can be confident that you have the backing of a strong team