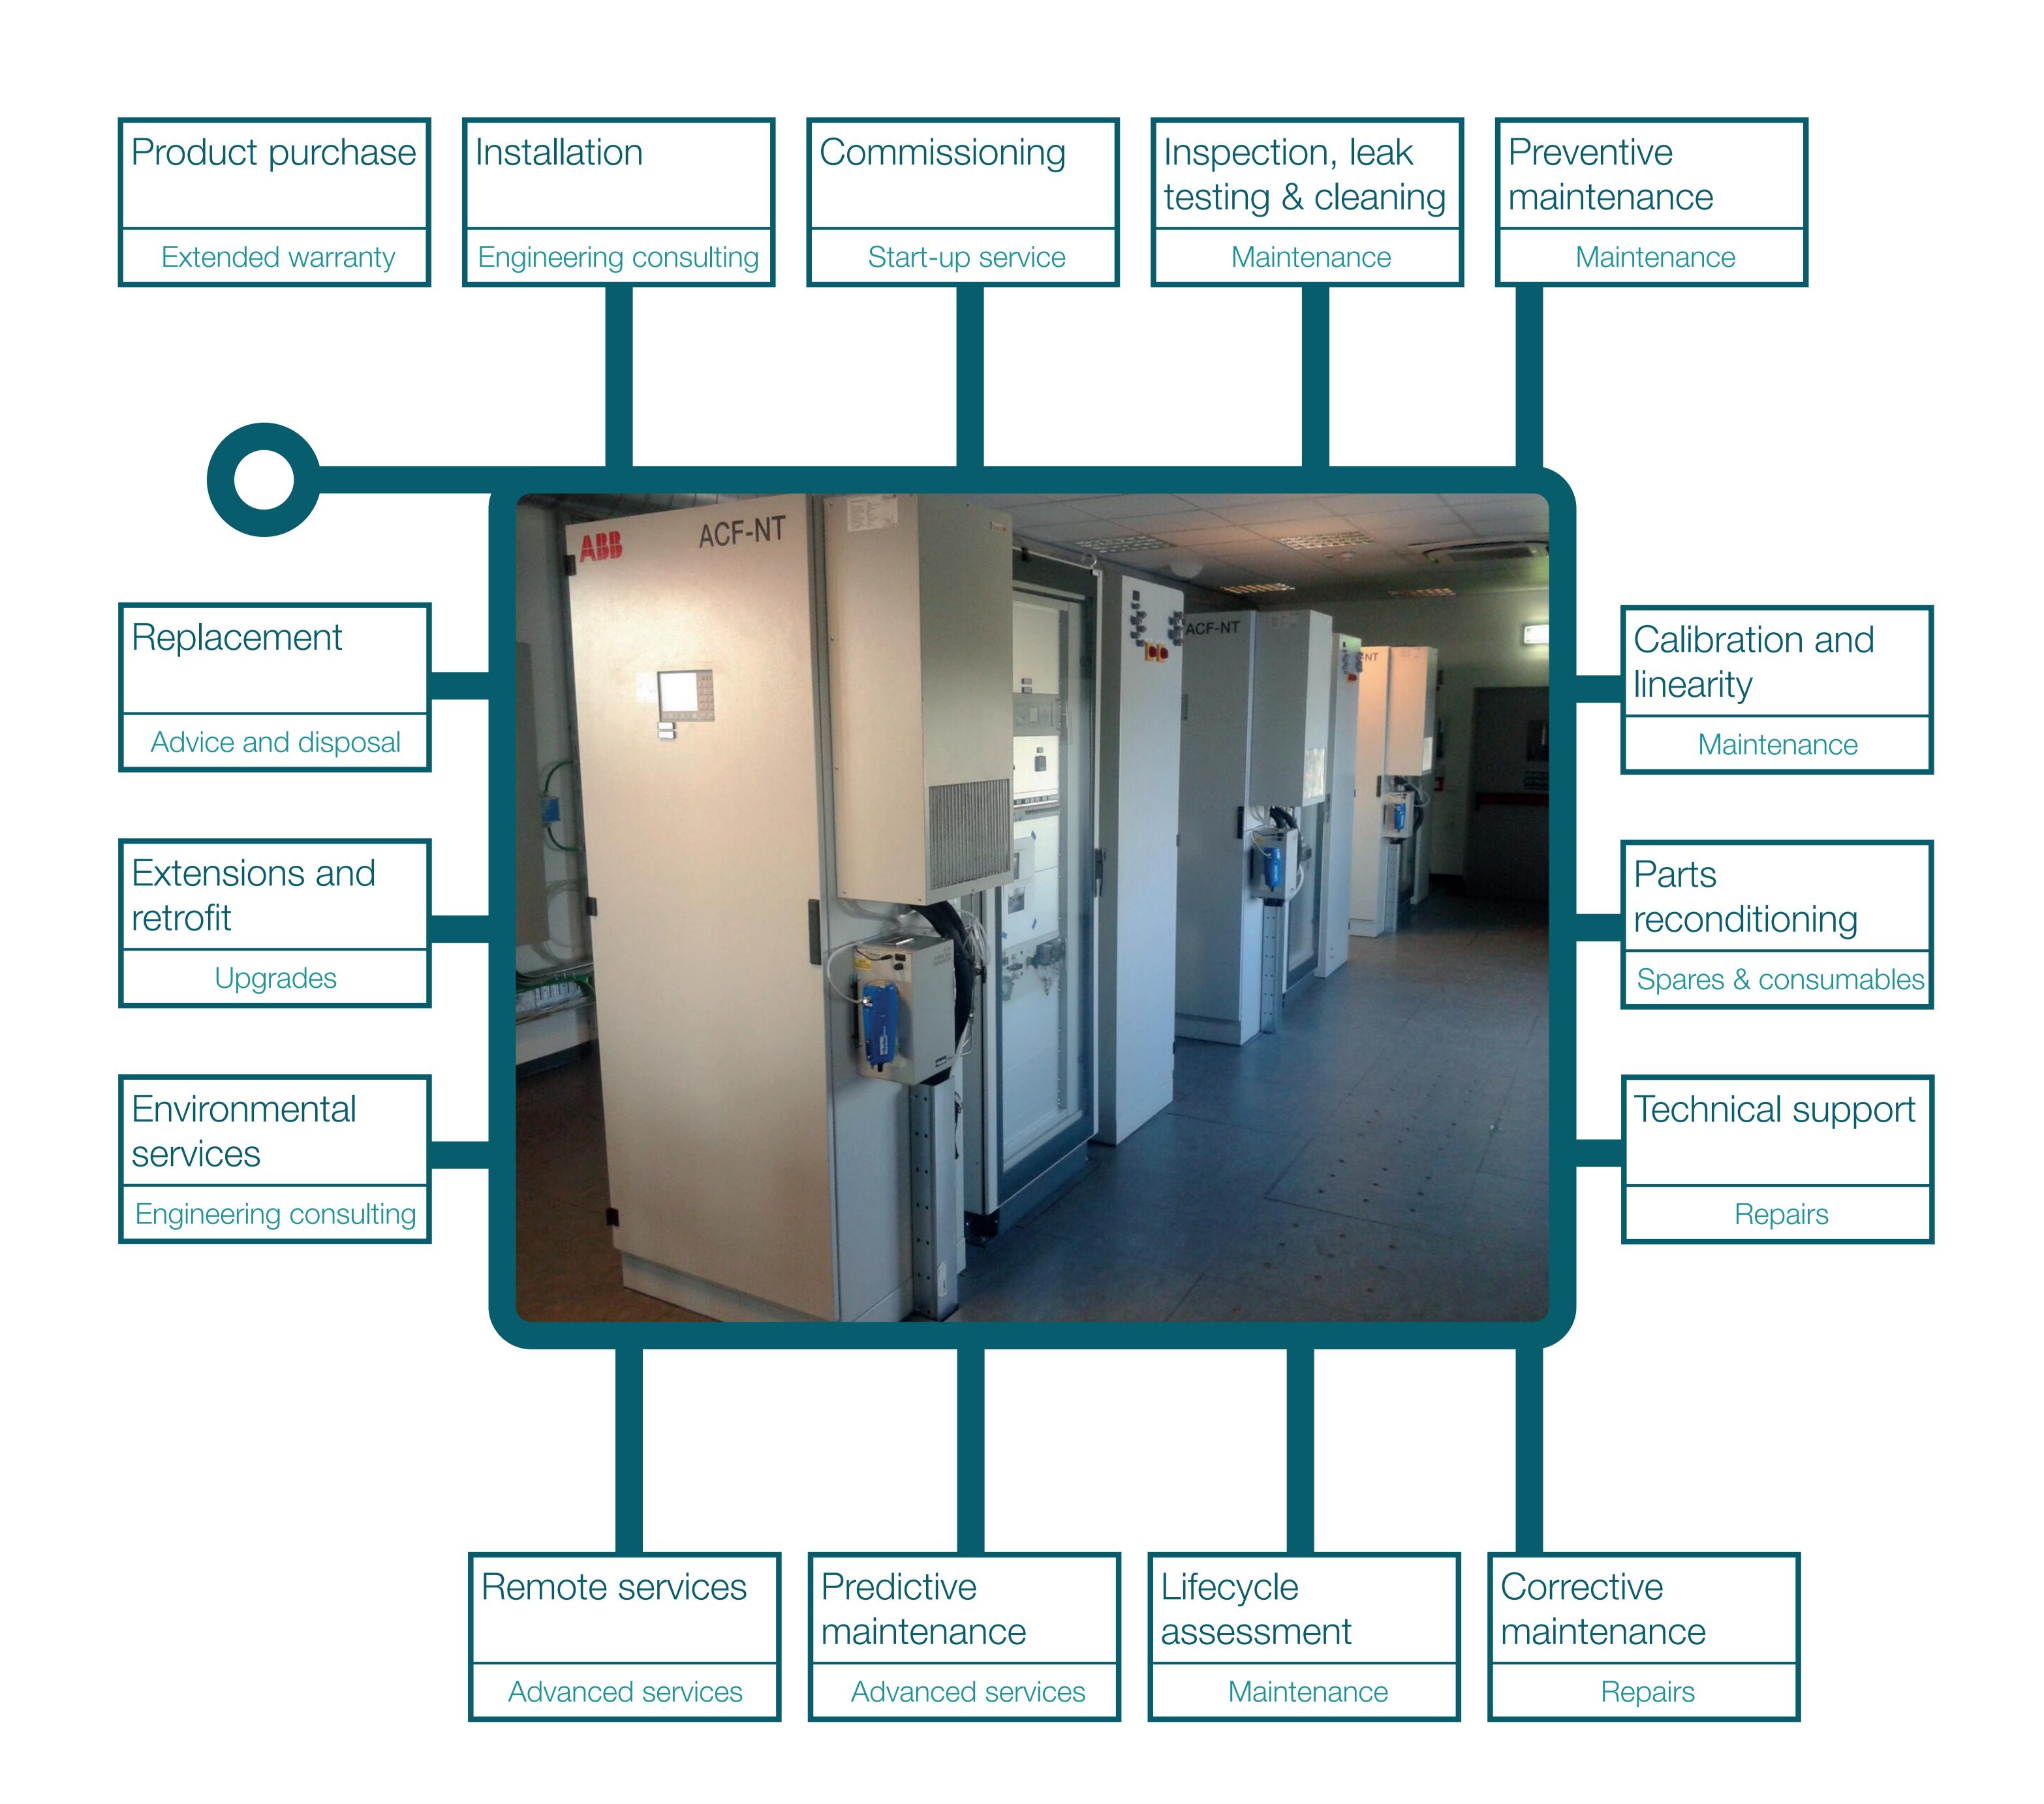

## Lifecycle services Analytical measurement

## Seamless support throughout product life

ABB's lifecycle services provide comprehensive support throughout product lifetime, with a smooth migration to new technologies. Delivered by a team with a lifetime of experience in servicing and maintaining analytical products and systems.

A well-maintained system ensures peak performance from your process. Let ABB maximize your investment, extend equipment life and provide long-term future for your assets.

For your local ABB contact visit: