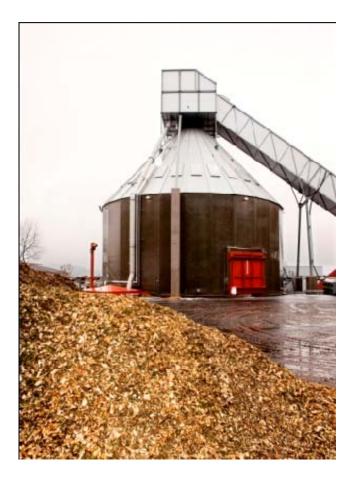

- Fuel handling
- Primary and BFB air
- Fuel feeding
- Ash removal
- Boiler feedwater pumps
- District heating pumps
- Flue gas treatment