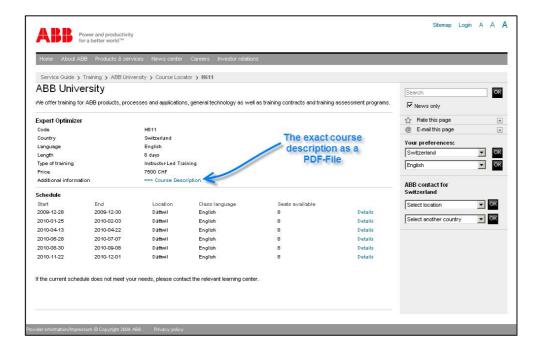

5) After that you click on the course that you would like to attend.

A new window will open and now you can see the information about the course as well as the dates and the available number of seats.

If you want to read more details about the course content, select the link Course Description.

6) Please select your preferred start date and press "Details".

7) Now you see all details regarding the course set-up. For final registration click **Registration**.