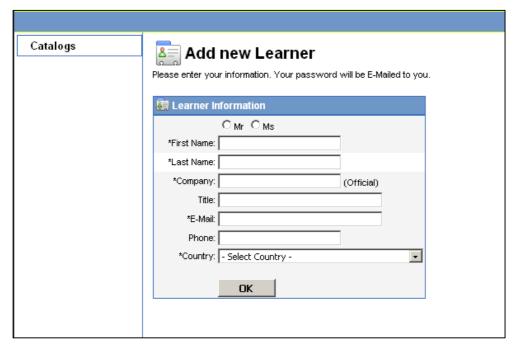

## Please click "register"

9) Make sure that you have filled in the mandatory fields (all fields with an \*) and then press OK.

10) Afterwards you will get an email with your password to log in.

11) Update your personal information and make sure that you have filled in all the fields with an \*, then click OK.