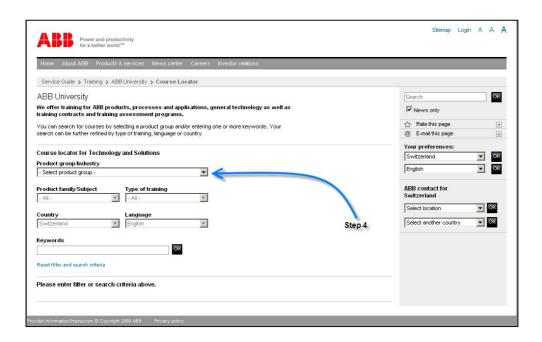

A new window will open and the next step will be...

- to type in a keyword, for example Expert Optimizer or
- 4) to select the desired product group/industry

If you would like to attend a Collaborative Production Management course. You choose the group "Collaborative Production Management" and make sure that the course you want to attend is scheduled.