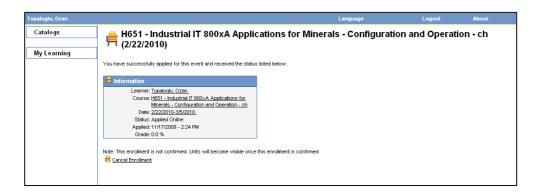

12) After you have updated your personal information, you will be automatically registered for the course.