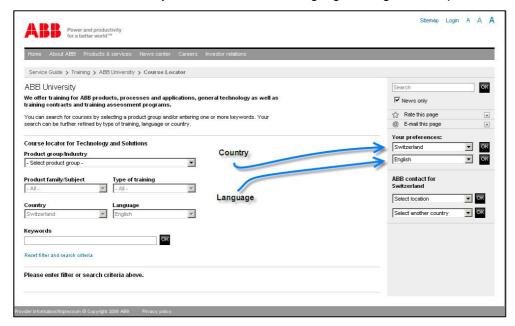

## ABB University Switzerland Online registration

- 1) Launch your browser and enter the URL: <a href="http://www.abb.ch/abbuniversity/courses.aspx">http://www.abb.ch/abbuniversity/courses.aspx</a>
- 2) Please choose the country Switzerland and the language to English, then press OK.

A new window will open and the next step will be...

- to type in a keyword, for example Expert Optimizer or
- 4) to select the desired product group/industry

If you would like to attend a Collaborative Production Management course. You choose the group "Collaborative Production Management" and make sure that the course you want to attend is scheduled.