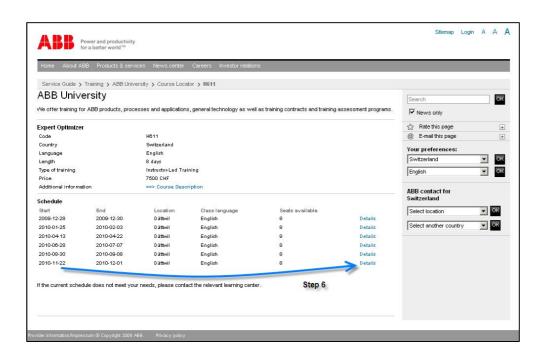

6) Please select your preferred start date and press "Details".

7) Now you see all details regarding the course set-up. For final registration click **Registration**.