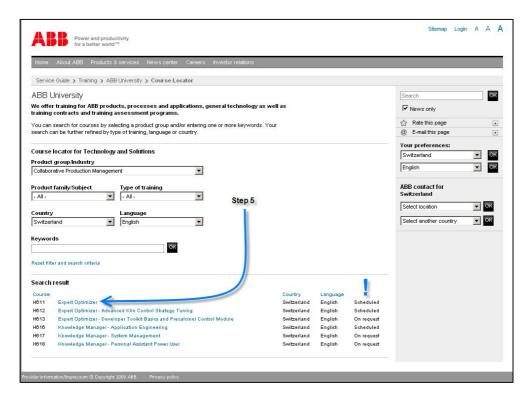

A new window will open and the next step will be...

- to type in a keyword, for example Expert Optimizer or
- 4) to select the desired product group/industry

If you would like to attend a Collaborative Production Management course. You choose the group "Collaborative Production Management" and make sure that the course you want to attend is scheduled.

5) After that you click on the course that you would like to attend.

A new window will open and now you can see the information about the course as well as the dates and the available number of seats.

If you want to read more details about the course content, select the link Course Description.