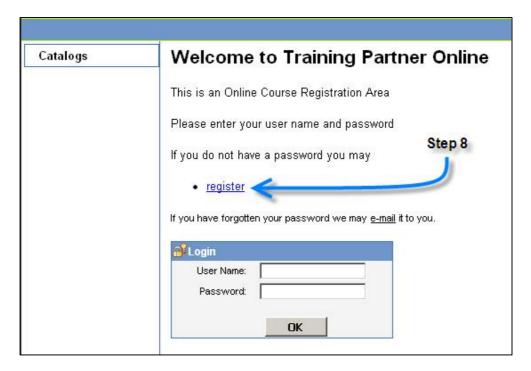

## **Registration details**

8) If you are already a registered user, fill in your username and password and log on. If not,

## Please click "register"

9) Make sure that you have filled in the mandatory fields (all fields with an \*) and then press OK.

10) Afterwards you will get an email with your password to log in.

11) Update your personal information and make sure that you have filled in all the fields with an \*, then click OK.