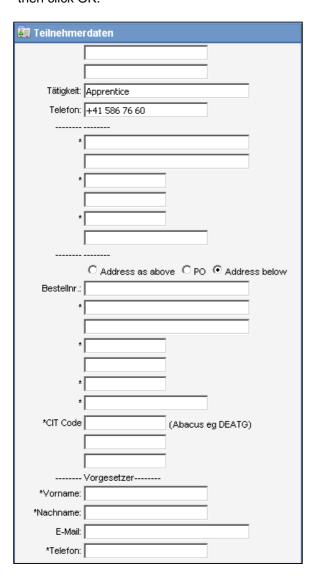

## Please click "register"

9) Make sure that you have filled in the mandatory fields (all fields with an \*) and then press OK.

10) Afterwards you will get an email with your password to log in.

11) Update your personal information and make sure that you have filled in all the fields with an \*, then click OK.