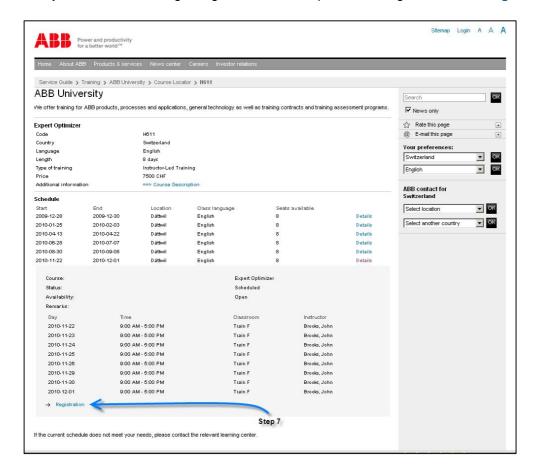

6) Please select your preferred start date and press "Details".

7) Now you see all details regarding the course set-up. For final registration click **Registration**.