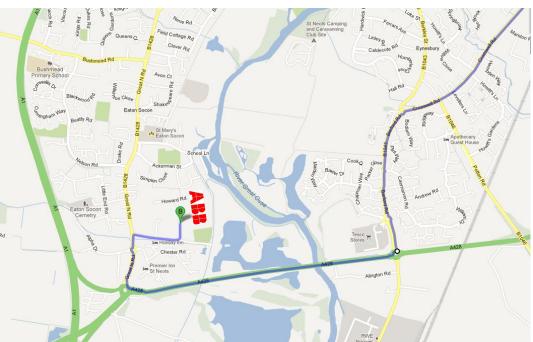

## ABB University UK Directions to ABB, St Neots

ABB Ltd Howard Road, Eaton Socon St Neots Cambridgeshire PE19 3EU

Tel: +44 (0)1480 488 080

Leave the A1 and take the A428 towards Cambridge.

At the roundabout take the turnoff (B1428) towards St Neots and Easton Socon.

At the mini roundabout turn right into Howard road, you will see ABB on your right.

Please report to Security on your arrival

ABB Ltd, Howards Road, Eaton Socon, St Neots, Cambridgeshire, PE19 3EU

Tel: +44 (0)1480 488 080 Email: <u>training@gb.abb.com</u>