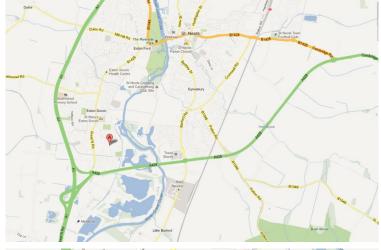

## ABB University UK Directions to ABB, St Neots

ABB Ltd Howard Road, Eaton Socon St Neots Cambridgeshire PE19 3EU

Tel: +44 (0)1480 488 080

Leave the A1 and take the A428 towards Cambridge.

At the roundabout take the turnoff (B1428) towards St Neots and Easton Socon.

At the mini roundabout turn right into Howard road, you will see ABB on your right.

Please report to Security on your arrival

ABB Ltd, Howards Road, Eaton Socon, St Neots, Cambridgeshire, PE19 3EU

Tel: +44 (0)1480 488 080 Email: <u>training@gb.abb.com</u>