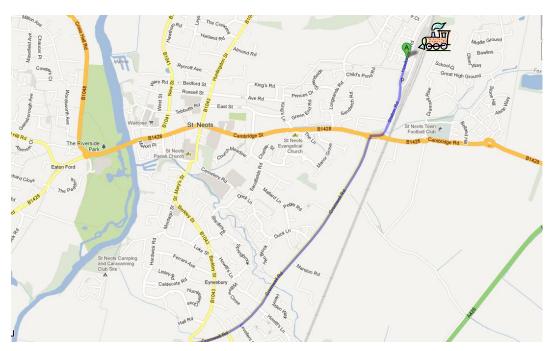

## St Neots Rail Station to ABB Ltd St Neots

Please report to Security on your arrival

ABB Ltd, Howards Road, Eaton Socon, St Neots, Cambridgeshire, PE19 3EU Tel: +44 (0)1480 488 080 Email: <a href="mailto:training@gb.abb.com">training@gb.abb.com</a>