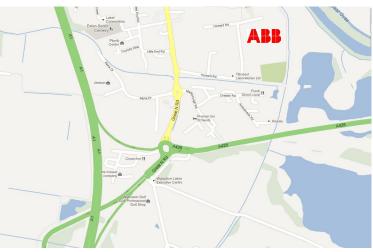

## ABB University UK Directions to ABB, St Neots

ABB Ltd Howard Road, Eaton Socon St Neots Cambridgeshire PE19 3EU

Tel: +44 (0)1480 488 080

Leave the A1 and take the A428 towards Cambridge.

At the roundabout take the turnoff (B1428) towards St Neots and Easton Socon.

At the mini roundabout turn right into Howard road, you will see ABB on your right.

Please report to Security on your arrival

ABB Ltd, Howards Road, Eaton Socon, St Neots, Cambridgeshire, PE19 3EU

Tel: +44 (0)1480 488 080 Email: <u>training@gb.abb.com</u>