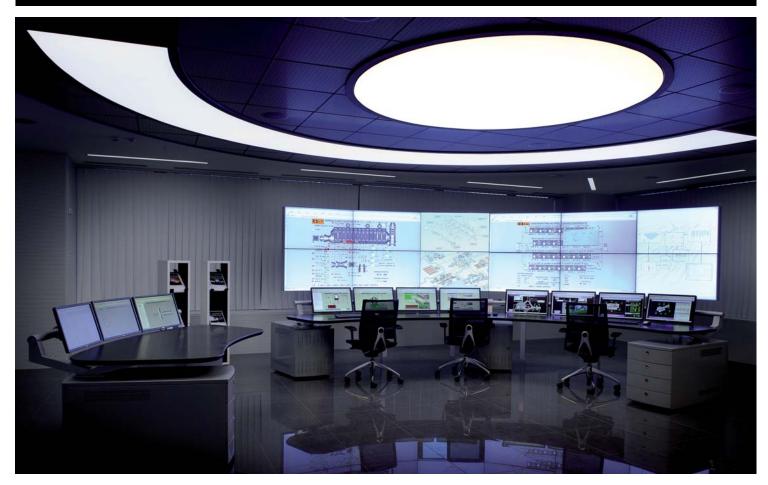

Symphony<sup>™</sup> Plus is the new generation of ABB's total plant automation for the power and water industries. Designed to maximize plant efficiency and reliability through automation, integration and optimization of the entire plant, Symphony Plus offers a simple, scalable, seamless and secure solution. Tune to Symphony Plus and experience the power of a well-orchestrated performance. www.abb.com/powergeneration