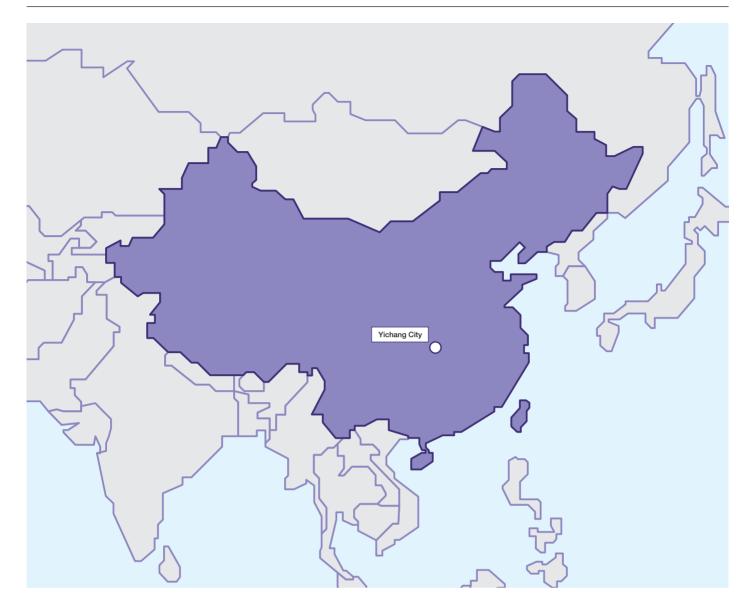

## Xiaoting supercritical power plant, China

ABB has been awarded a contract by China Resources Power Holdings to automate a new 700 MW supercritical coal-fired power plant in the Xiaoting Industrial Park in Yichang City, Hubei province, China.

The plant will supply heat and power to the production and manufacturing facilities at the park, many of which are in the chemical industry. Surplus power will be delivered to the Hubei power grid. The plant will replace a number of small obsolete power plants that were inefficient and heavy polluters. Production is scheduled to start at the end of 2013.