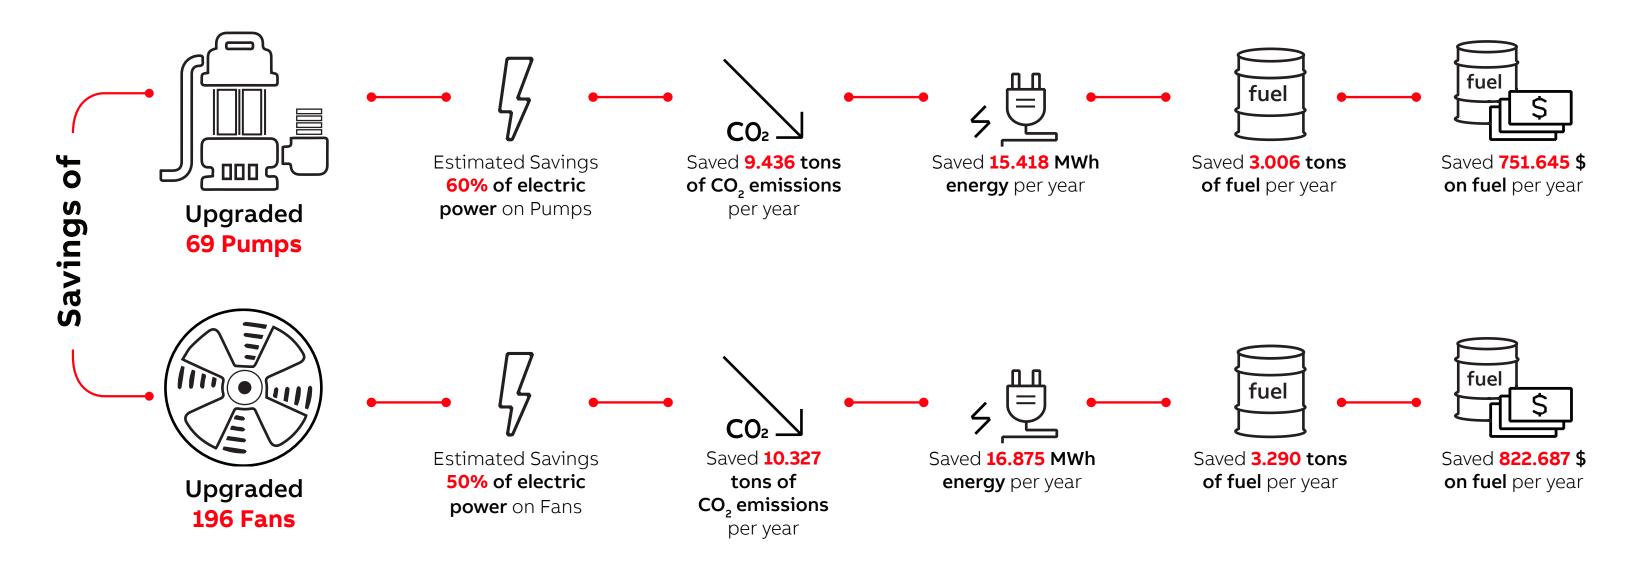

## **Energy efficiency solutions**

S.W. Cooling Pumps & Engine Room Ventilation Fans

## **ABB Delivered Equipment**

144 System Cabinets, 76 PLCs, 265 VFDs, 64 Energy Reporting Touch panels, 56 Differential Air Pressure Sensors, 32 Absolute Air Pressure Sensors, 55 Absolute Sea Water Pressure Sensors, 64 Fresh Water Temperature Sensors, 138 Air Temperature Sensors

## The above facts are based on the side assumptions

| SFOC                      | 0,195 kg / kWh |
|---------------------------|----------------|
| CO <sub>2</sub> Emissions | 0,612 kg / kWh |
| Fuel Price Per Tn         | 250 \$         |
| Yearly Sailing            | 300 days       |