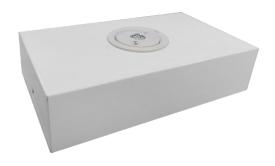

# Platinum Spitfire® LED surface mount non-maintained

#### **Features**

• Superior photometric classification

- Low power consumption and COB LED light source
  - for reduced operation and maintenance costs

- Surface mount
- Low maintenance ideal for factories and warehouses

| Dimensions   |                   |                           |        |
|--------------|-------------------|---------------------------|--------|
|              | Length            | Width                     | Height |
|              | 288mm             | 167mm                     | 68mm   |
| Weight       |                   |                           |        |
|              | Model             | Weight                    |        |
|              | EM                | 2.2kg                     |        |
| Construction |                   |                           |        |
|              | Part              | Construction              |        |
|              | Lamp head         | White polycarbonate       |        |
|              | Surface mount box | White powder coated steel |        |