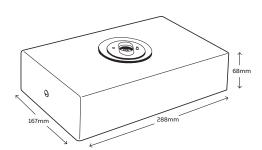

| Dimensions   |                   |                           |        |
|--------------|-------------------|---------------------------|--------|
|              | Length            | Width                     | Height |
|              | 288mm             | 167mm                     | 68mm   |
| Weight       |                   |                           |        |
|              | Model             | Weight                    |        |
|              | EM                | 2.2kg                     |        |
| Construction |                   |                           |        |
|              | Part              | Construction              |        |
|              | Lamp head         | White polycarbonate       |        |
|              | Surface mount box | White powder coated steel |        |