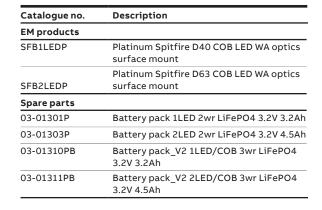

| Light source      |             |                   |                           |
|-------------------|-------------|-------------------|---------------------------|
|                   | Model       | Light source      |                           |
|                   | D40 COB LED | 2W                |                           |
|                   | D63 COB LED | 3W                |                           |
| Power consumption |             |                   |                           |
|                   | Model       | Power consumption |                           |
|                   | EM          | 1.0W              |                           |
|                   |             |                   | Note: Preliminary results |
| Photometrics      |             |                   |                           |
|                   | Model       | Class             | Classification            |
|                   | D40 COB LED | Co                | D40                       |
|                   |             | C90               | D40                       |
|                   | D63 COB LED | Co                | D63                       |
|                   |             | <b>C</b> 90       | D63                       |