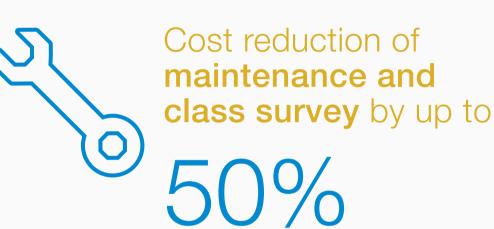

## Taking ship monitoring to the next level

Reduce the need for service engineers on board by up to

70%

services will be a part of every new vessel from today