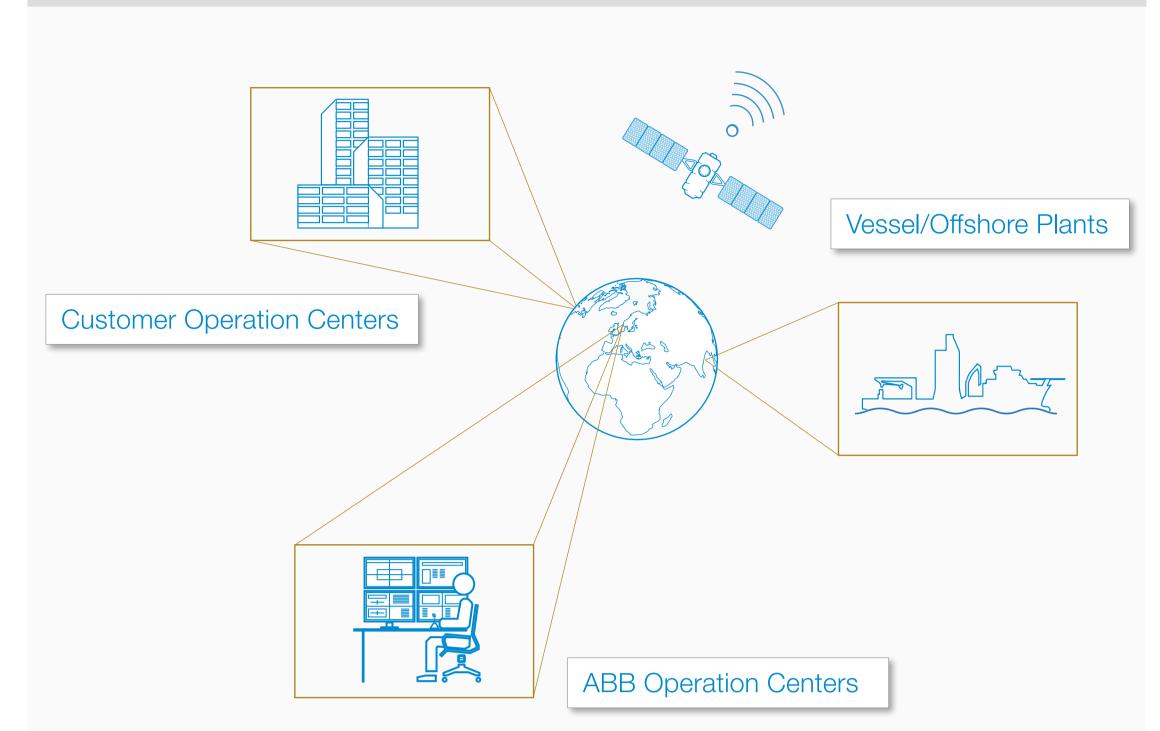

## From office to propeller

ABB's new Integrated Operations Center for Marine can connect to any vessel anywhere in the world.