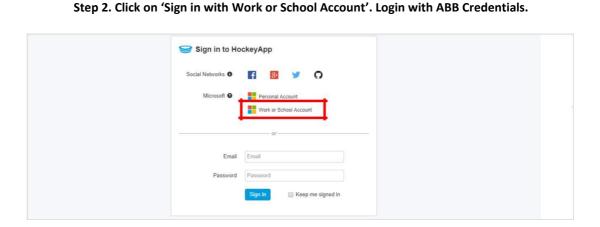

3

#### Step 1.

Step 2.

#### Step 3.







## **Installation on Windows Device**

Here's how it works:

Powered by HockeyApp

If you have any questions, just reply to this email.

## 1. Open invitation sent via email. Please follow instructions below.

Click or tap the "Show Invitation" button above
Use your existing account to sign in
You'll be notified via email whenever a new version becomes available

[If HockeyApp was already configured on your device please go to this link on your device's web browser: https://rink.hockeyapp.net/manage/apps/391933

## Invitation Hello Hdhshs, You have been invited by Dawid to help test the app ABB Connect Alpha. You can confirm or reject the invitation by using the button below:

## Step 1. Open invitation in email. Click show invitation button.



## Step 3. Click Download.

| ABB Connect Alpha                |          |
|----------------------------------|----------|
| by ABB                           |          |
| Version 5.0.40.0                 | Download |
| 🗰 02 AUG 2017, 14:48             |          |
| 22.86 MB                         |          |
| 3C1514819467EB322B8EA29BD16DD116 |          |
| RELEASE NOTES                    |          |



| Step 4. Open | the downloaded file and click install. |
|--------------|----------------------------------------|
|--------------|----------------------------------------|

|   |                                                                                           | - 🗆 X   |    |
|---|------------------------------------------------------------------------------------------