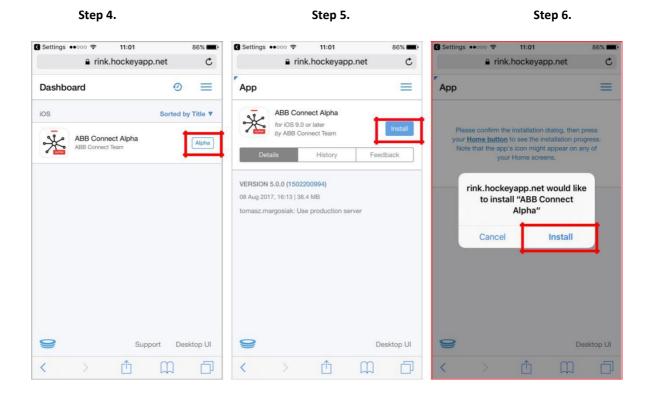

# Installation Instructions ABB CONNECT UAT

| Installation on Android Device | .1 |
|--------------------------------|----|
| Installation on Windows 10     | .3 |

## Installation on Android Device

## 1. Open invitation sent via email. Please follow instructions below.

[If HockeyApp was already configured on your device please go to this link on your device's web browser: https://rink.hockeyapp.net/manage/apps/391273

#### Step 1.

Step 2.

#### Step 3.







## **Installation on Windows Device**

Here's how it works:

Powered by HockeyApp

If you have any questions, just reply to this email.

## 1. Open invitation sent via email. Please follow instructions below.

Click or tap the "Show Invitation" button above
Use your existing account to sign in
You'll be notified via email whenever a new version becomes available

[If HockeyApp was already configured on your device please go to this link on your device's web browser: https://rink.hockeyapp.net/manage/apps/391933

## Invitation Hello Hdhshs, You have been invited by Dawid to help test the app ABB Connect Alpha. You can confirm or reject the invitation by using the button below:

## Step 1. Open invitation in email. Click show invitation button.



## Step 3. Click Download.

| ABB Connec