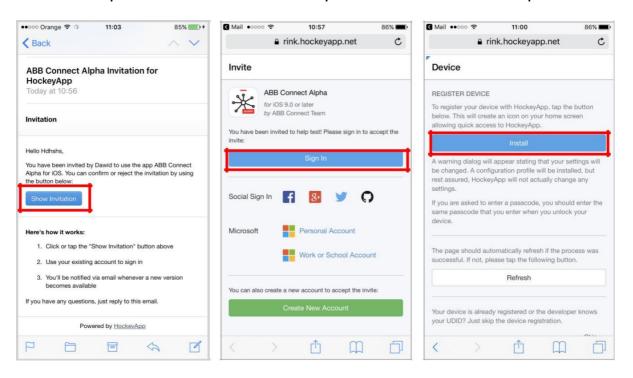

## 1. Open invitation sent via email. Please follow instructions below.

[If HockeyApp was already configured on your device please go to this link on your device's web browser: https://rink.hockeyapp.net/manage/apps/391273

## Invitation Hello Hdhshs, You have been invited by Dawid to help test the app ABB Connect Alpha. You can confirm or reject the invitation by using the button below:

## 1. Open invitation sent via email. Please follow instructions below.

Click or tap the "Show Invitation" button above
Use your existing account to sign in
You'll be notified via email whenever a new version becomes available