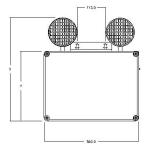

#### **Dimensions**

| Catalogue no. | Length | Width | Height (excl.<br>lamps) | Height (incl.<br>lamps) |
|---------------|--------|-------|-------------------------|-------------------------|
| WPFL212       | 360mm  | 170mm | 270mm                   | 400mm                   |
| WPFL235       | 360mm  | 170mm | 360mm                   | 500mm                   |