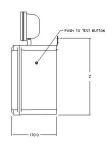

#### **Dimensions**

| Catalogue no. | Length | Width | Height (excl.<br>lamps) | Height (incl.<br>lamps) |
|---------------|--------|-------|-------------------------|-------------------------|
| WPFL212       | 360mm  | 170mm | 270mm                   | 400mm                   |
| WPFL235       | 360mm  | 170mm | 360mm                   | 500mm                   |