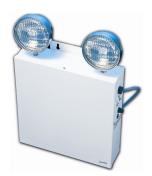

# Flood light premium weatherproof

Image indicative only

# **Product group**

Flood light

# **Features**

- 3 year warranty
- Weatherproof rating IP65
- Adjustable lamp heads in azimuth and elevation to customise light coverage