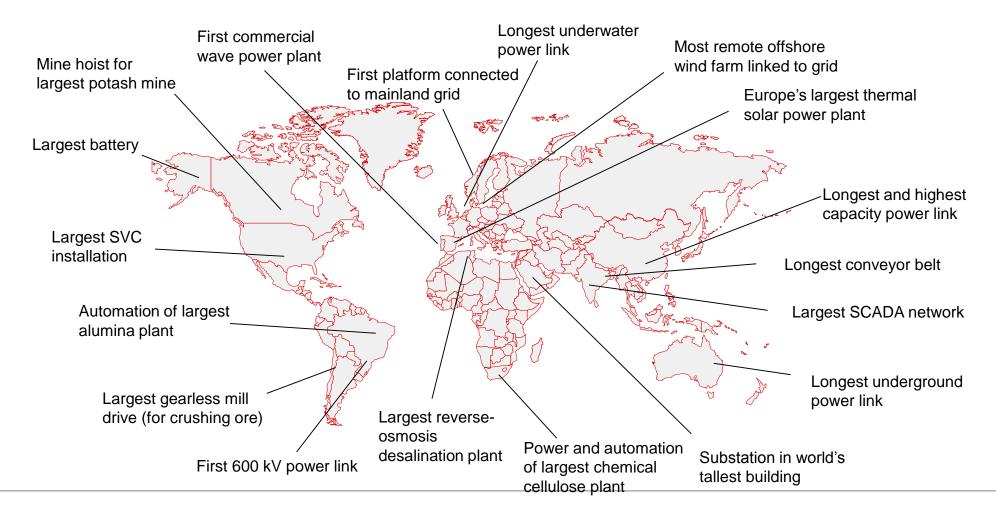

# Ground-breaking and nation-building projects

#### Pushing the boundaries of technology