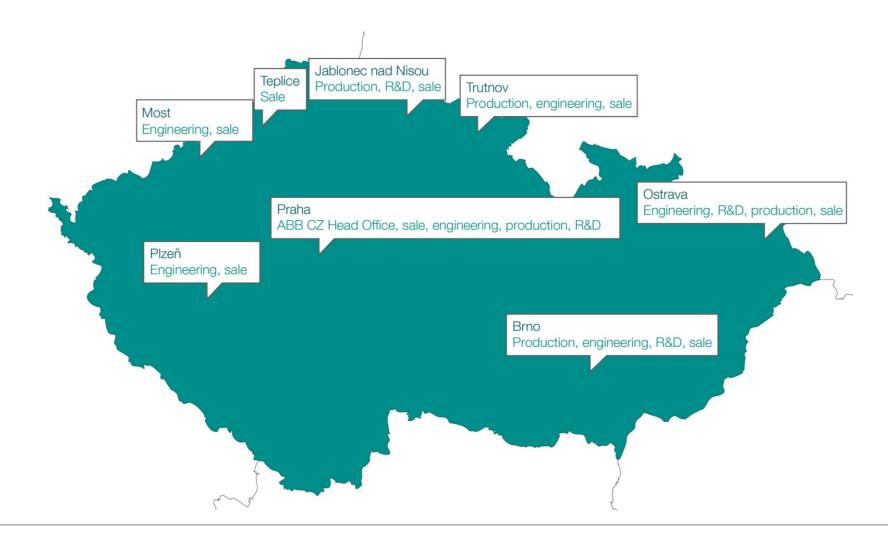

# **ABB** in the Czech Republic

#### **ABB CZ**

#### **ABB divisions:**

- Electrification Products
- Robotics and Motion
- Industrial Automation
- Power Grids

More than 3.400 employees

Orders received in 2015: 15 billion CZK\* Revenues in 2015: 14 billion CZK\* ISO 9001, ISO 14001, OHSAS 18001 certified

# Medium Voltage Products - production and sales of medium voltage switchgear and instrument transformers and sensors (Brno)

- Regional focus feeder factory, production and sales of medium voltage air insulated switchgears for primary distribution
- Global focus feeder factory, production and sales of medium voltage instrument transformers and sensors
- Technology center development of MV current and voltage instrument transformers and sensors and MV air insulated switchgear
- Service for medium voltage equipment
- Testing laboratory HV, MV and LV testing
- Full-range service portfolio

# Production and sales of low voltage switchgear and instruments (Brno)

- Production of low voltage products, i.e. circuit breakers, contactors, thermal overload relays, motor starters and other
- Sale of the whole portfolio of low voltage products produced by ABB Group
- Production and sale of low voltage switchgear type MNS 3.0 and MNS iS
- Securing service in a whole range of the NN products

# Production and sale of building wiring accessories (Jablonec nad Nisou)

- Production and sale of wiring accessories (plugs, sockets, IK plus lighting, door entry system ABB Welcome)
- Production of the KNX installation system, Ego-n<sup>®</sup>,
  ABB-free@home<sup>®</sup> for modern intelligent building control

#### **Power Conversion (Prague)**

- Power and electric vehicle infrastructure
- Solar inverters

#### **Robotics (Prague, Vestec, Ostrava)**

- Industrial robots, positioners, application equipment and software
- Standardized manufacturing cells for material handling, machine tending, welding, cutting, painting and finishing
- Projects & Turnkey solutions, Engineering for systems in press automation, Body-In-White, paint processes, power train assembly
- Product and system service, consultancy
- Certified robots refurbishment
- European Welding and Cutting Application Center
- Global Repair and Reconditioning Center
- Training Center

#### **Drives (Prague, Ostrava)**

- Drives, motors, generators for a wide range of automation applications
- Drives service, motors and generators service

# Systems and solutions for industrial automation (Prague, Ostrava, Most, Brno)

- Complex automation and electrical solutions for technological processes including power generation, programmable logic controllers (PLC), distributed control systems (DCS) and drives engineering
- Measurement and analytics products
- Service portfolio for the installed base of ABB control systems across industrial segments

#### **Operation Center Czech Republic (Ostrava, Pilsen)**

- European engineering center for industrial automation
- High-quality services in various fields including: electrical engineering, design and commissioning of drives, development of SW applications for industry, automation software, IT systems and security, automation, distributed control system (DCS) engineering and commissioning, mechanical design as well as supply chain management, project support and bid & proposal services.
- Regional center for pulp & paper projects in Europe, Middle East & Africa (excluding Nordic region)

#### **Power Products High Voltage (Prague, Brno)**

- Sales of Substations and HV devices, Power and Distribution
  Transformers and accessories, Generator Circuit Breakers, Surge
  Arresters
- Production of Gas Insulated Switchgear (GIS) components for HV applications (110kV - 550kV)
- Gas leakage testing (SF6), HV testing, service

#### **Automation and Control Networks (Trutnov)**

- Sales of products and systems for protection, monitoring and control of networks, substations and electric devices
- Regional Focus Factory (RFF) engineering, cubicles production and testing
- Modernisation of HV and MV substation
- Control systems for distribution networks
- Substation automation service

#### **Semiconductors (Prague)**

- Prague factory belonging to ABB Semiconductor group
- Development, production and sales of high power semiconductor devices
- Welding diodes for automotive industry
- Rectifier and avalanche diodes
- Fast recovery diodes for GTO and IGCT
- Phase control, fast, RCT and GTO thyristors
- Application and customer support