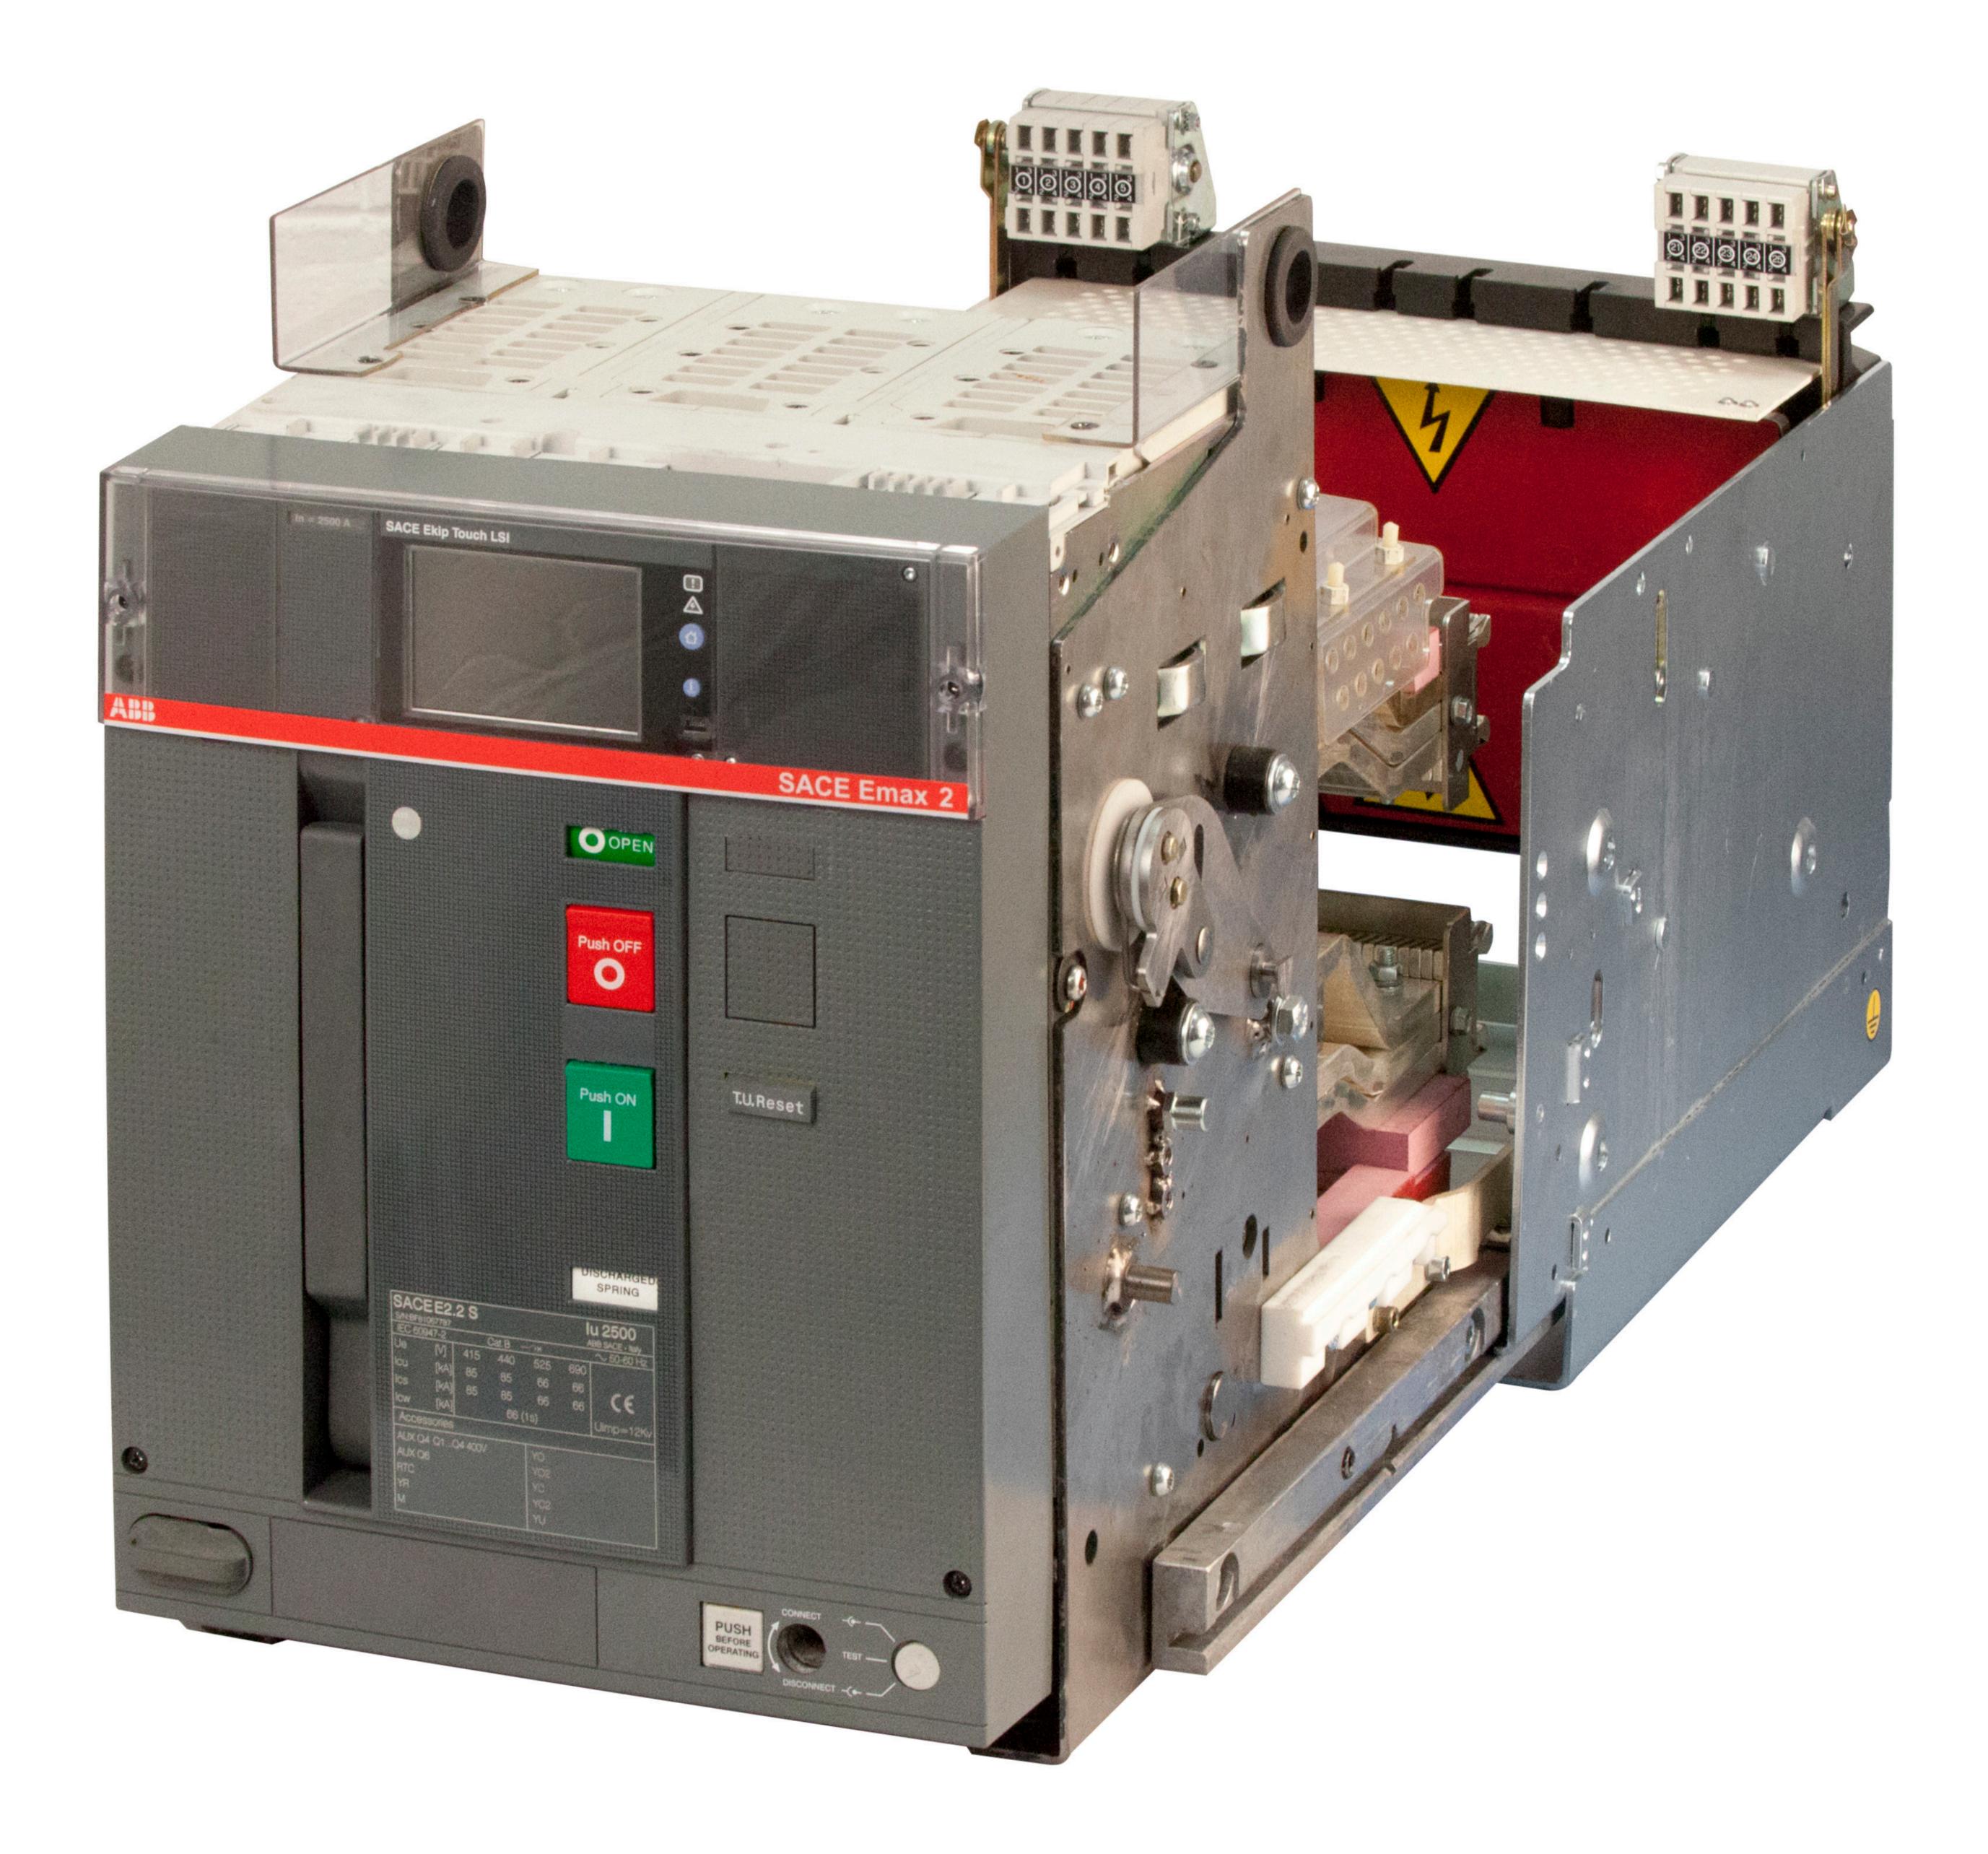

## Definitely.

The service teams for ABB's low voltage breakers and systems focus on keeping your breakers in optimum condition, ensuring maximum reliability and up-time. ABB's retrofit service improves the electrical and mechanical performance of breakers by replacing obsolete components with modern equivalents. All of which is carried out using special replacement kits or bespoke engineered solutions. A retrofit preserves the existing switchboard's condition and reduces the breakers' downtime. Utilising life cycle management practices, installations can have their serviceable lifespans significantly increased. With the combination of new concept smart connected apparatus and retrofitting kit, ABB covers all customer needs in the new Industry 4.0 era.