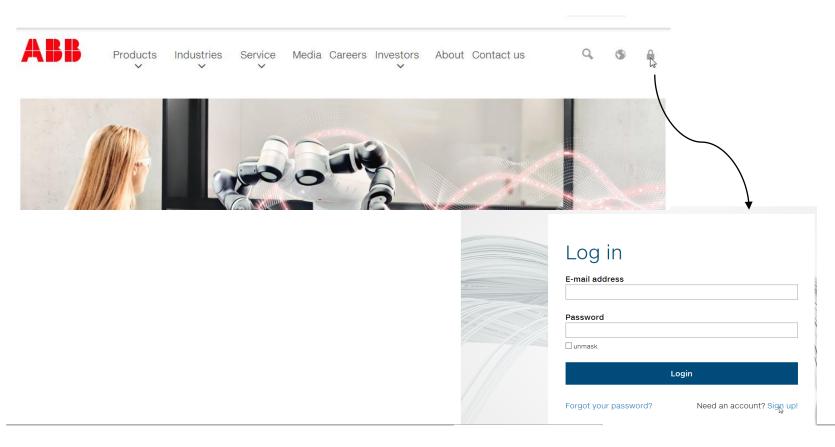

## Instruction for ABB customers' participants to access elearning

1. Each participant applies for login details via <a href="www.abb.com">www.abb.com</a> according to the instructions in the following slides

#### **Enrolling to e-learning courses**

1. If you do not have ABB.com login yet, please, sign up for My ABB to create it from http://www.abb.com/

## Enrolling to e-learning courses via www

Give the required information and your email (in your company)