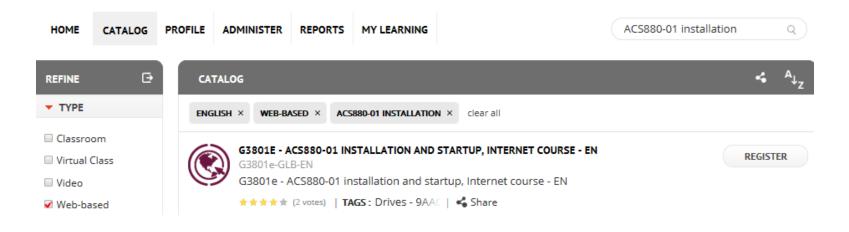

#### Search from the catalog by enterin text in the search field.

Then register for classes w/o price or

Buy the class by adding it to shopping cart and giving invoicing details