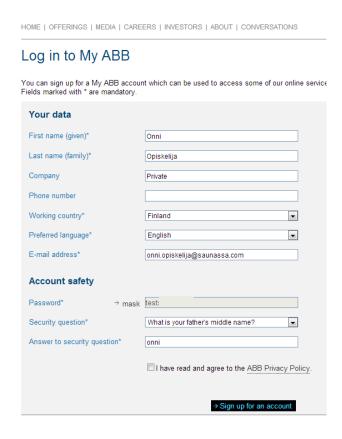

## Enrolling to e-learning courses via www

Give the required information and your email (in your company)

## Enrolling to e-learning courses via www

HOME | OFFERINGS | MEDIA | CAREERS | INVESTORS | ABOUT | CONVERSATIONS | MY ABB