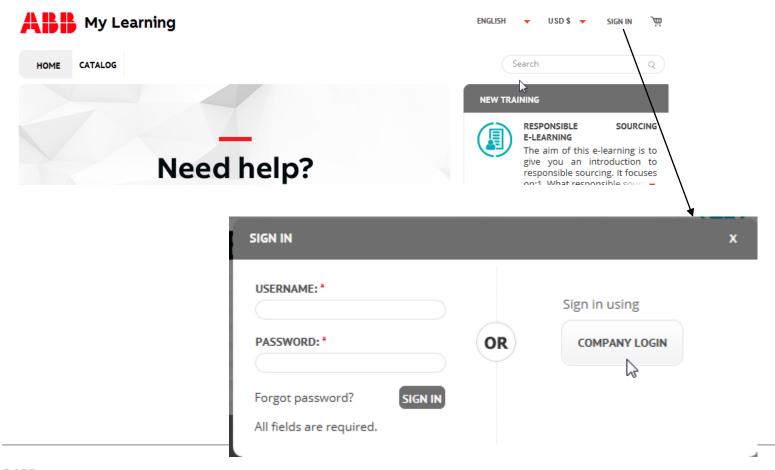

# After having the abb.com user name and password, please sign in to the My learning tool.

Click company login and enter your user name and password.