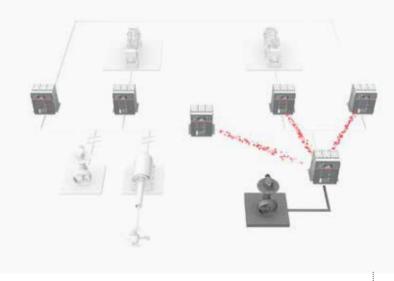

## Ekip Link plus Emax 2

forms the basis of a unique solution for marine vessels Logic-zone selectivity boosts the efficiency, flexibility and reliability to the next level.

EFFICIENCY

FLEXIBILITY

RELIABILITY

### — Reliability

ABB proprietary bus

ABB Ekip link system with Emax 2 bring service continuity to a new level for the ships of the future.