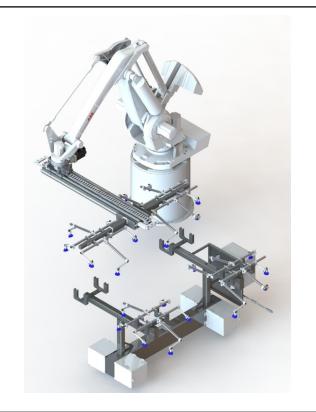

Modular tool change solution

#### Modular crossbar design

# Integrated tool change system