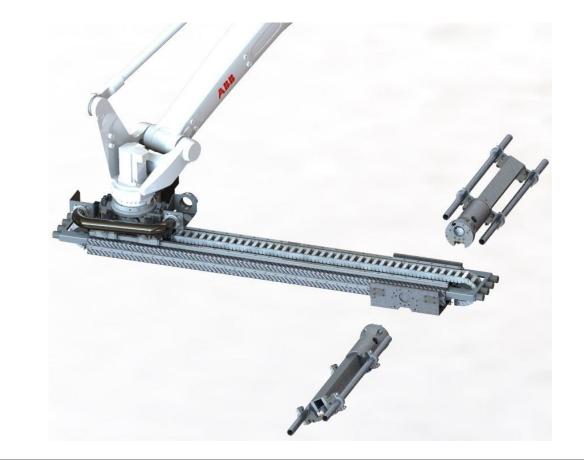

ning on StampWare** to facilitate interaction between operator and press automation.

- Programming wizard.
- Operator interface.





**Product Specifications** 

Handling capacity:

— 100 Kg

Reach:

- 3.2 + 1.65 m

Max output:

- 14 spm interpress
- 20 spm press loading

Tilting:

- Single and double part
- ±30°







Product specifications

#### **Linear Axis**

| Linear 7th axis | Value |  |
|-----------------|-------|--|
| S - stroke (mm) | 1650  |  |
| L - length (mm) | 2520  |  |
| H - height (mm) | 175   |  |
| W - width (mm)  | 400   |  |









Product specifications

#### Tilting

| Tilting module  | Value  |  |
|-----------------|--------|--|
| Angle (º)       | +/- 30 |  |
| L – lenght (mm) | 915    |  |
| H – height (mm) | 150    |  |
| W – width (mm)  | 174    |  |









Modular tool change solution

#### Modular crossbar design



# Integrated tool change system



#### Fast production changeover