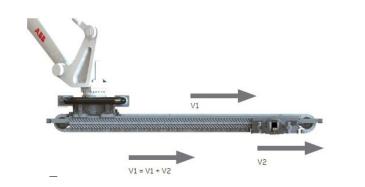

#### High performance robot

**15-20% faster press automation robot** with unique repeatability, load capacity and flexibility.

- output rate of up to 14 parts per minute (spm).
- reinforced carbon fiber structure.

#### **Linear Axis**

| Linear 7th axis | Value |  |
|-----------------|-------|--|
| S - stroke (mm) | 1650  |  |
| L - length (mm) | 2520  |  |
| H - height (mm) | 175   |  |
| W - width (mm)  | 400   |  |