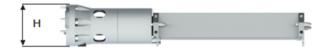

#### **Linear Axis**

| Linear 7th axis | Value |  |
|-----------------|-------|--|
| S - stroke (mm) | 1650  |  |
| L - length (mm) | 2520  |  |
| H - height (mm) | 175   |  |
| W - width (mm)  | 400   |  |