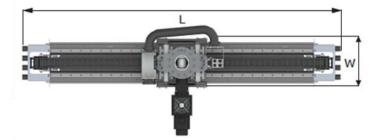

#### **Linear Axis**

| Linear 7th axis | Value |  |
|-----------------|-------|--|
| S - stroke (mm) | 1650  |  |
| L - length (mm) | 2520  |  |
| H - height (mm) | 175   |  |
| W - width (mm)  | 400   |  |