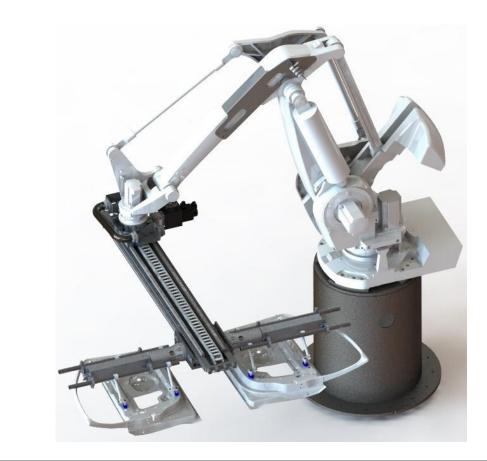

# **IRB 760FX**

Fast and flexible press automation robot

## **IRB 760FX**

Fast and flexible transfer press automation robot

- High performance robot for press automation
  - High speed destacker
  - Press loading-unloading
  - Interpress part transfer
- Unmatched flexibility in high speed.
- Easy-to-use.
- Reduced maintenance costs.
- Enabled for automatic tool change.

## IRB 760FX

Fast and flexible transfer press automation robot