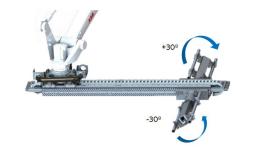

#### **Unmatched flexibility**

**Two servo-tilting modules (±30°)** integrated in the linear axis for maximum flexibility.

- part reorientation, tilting and part separation.
- single or double independent tilting.
- enabled for fast Automatic Tool Change (ATC).

#### Tilting

| Tilting module  | Value  |  |
|-----------------|--------|--|
| Angle (º)       | +/- 30 |  |
| L – lenght (mm) | 915    |  |
| H – height (mm) | 150    |  |
| W – width (mm)  | 174    |  |