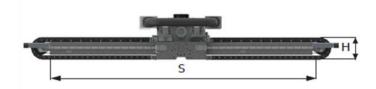

#### **Linear Axis**

| Linear 7th axis | Value |  |
|-----------------|-------|--|
| S - stroke (mm) | 1650  |  |
| L - length (mm) | 2520  |  |
| H - height (mm) | 175   |  |
| W - width (mm)  | 400   |  |