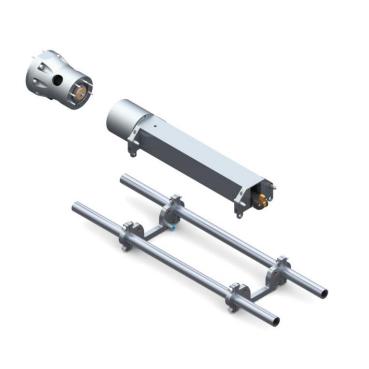

nd press automation.

- Programming wizard.
- Operator interface.





**Product Specifications** 

Handling capacity:

— 100 Kg

Reach:

- 3.2 + 1.65 m

Max output:

- 14 spm interpress
- 20 spm press loading

Tilting:

- Single and double part
- ±30°







Product specifications

#### **Linear Axis**

| Linear 7th axis | Value |  |
|-----------------|-------|--|
| S - stroke (mm) | 1650  |  |
| L - length (mm) | 2520  |  |
| H - height (mm) | 175   |  |
| W - width (mm)  | 400   |  |









Product specifications

#### Tilting

| Tilting module  | Value  |  |
|-----------------|--------|--|
| Angle (º)       | +/- 30 |  |
| L – lenght (mm) | 915    |  |
| H – height (mm) | 150    |  |
| W – width (mm)  | 174    |  |









Modular tool change solution

#### Modular crossbar design



# Integrated tool change system



#### Fast production changeover