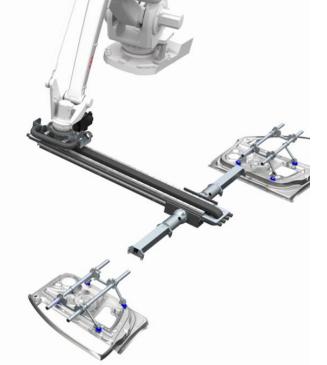

wizard.
- Operator interface.





**Product Specifications** 

Handling capacity:

— 100 Kg

Reach:

- 3.2 + 1.65 m

Max output:

- 14 spm interpress
- 20 spm press loading

Tilting:

- Single and double part
- ±30°







Product specifications

#### **Linear Axis**

| Linear 7th axis | Value |  |
|-----------------|-------|--|
| S - stroke (mm) | 1650  |  |
| L - length (mm) | 2520  |  |
| H - height (mm) | 175   |  |
| W - width (mm)  | 400   |  |









Product specifications

#### Tilting

| Tilting module  | Value  |  |
|-----------------|--------|--|
| Angle (º)       | +/- 30 |  |
| L – lenght (mm) | 915    |  |
| H – height (mm) | 150    |  |
| W – width (mm)  | 174    |  |









Modular tool change solution

#### Modular crossbar design



# Integrated tool change system



#### Fast production changeover