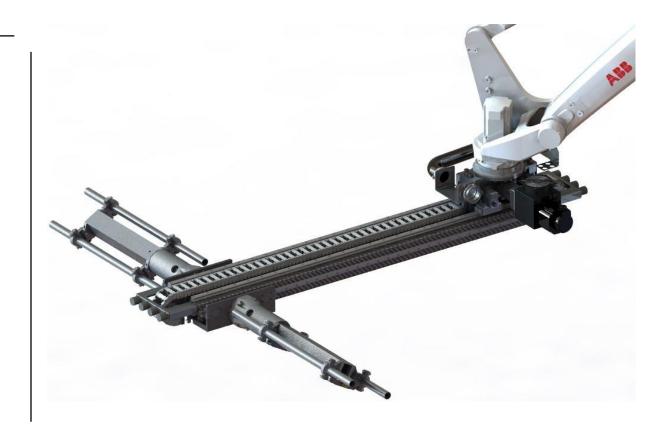

## **IRB 760FX**

Fast and flexible transfer press automation robot

- High performance robot for press automation
  - High speed destacker
  - Press loading-unloading
  - Interpress part transfer
- Unmatched flexibility in high speed.
- Easy-to-use.
- Reduced maintenance costs.
- Enabled for automatic tool change.

## IRB 760FX

Fast and flexible transfer press automation robot

#### High performance robot

**15-20% faster press automation robot** with unique repeatability, load capacity and flexibility.

- output rate of up to 14 parts per minute (spm).
- reinforced carbon fiber structure.

#### **Unmatched flexibility**

**Two servo-tilting modules (±30°)** integrated in the linear axis for maximum flexibility.

- part reorientation, tilting and part separation.
- single or double independent tilting.
- enabled for fast Automatic Tool Change (ATC).