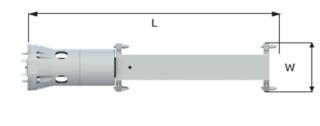

#### Tilting

| Tilting module  | Value  |  |
|-----------------|--------|--|
| Angle (º)       | +/- 30 |  |
| L – lenght (mm) | 915    |  |
| H – height (mm) | 150    |  |
| W – width (mm)  | 174    |  |