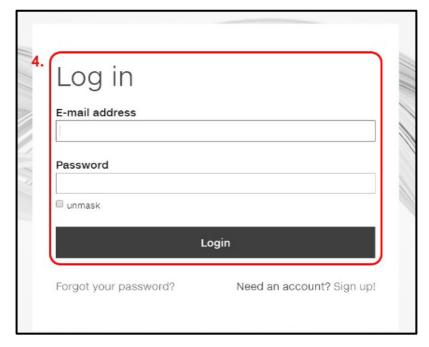

3. You will be redirected to ABB signing in page. Provide your **MyABB** account credentials and click the **Login** button.

4. Enjoy the ABB MyLearning system experience.