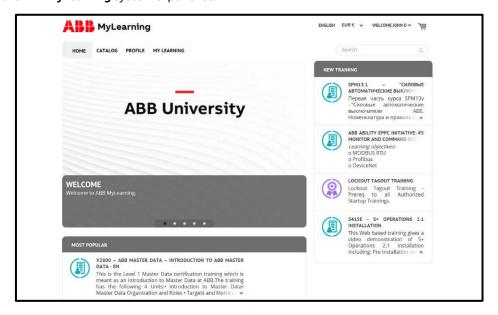

3. You will be redirected to ABB signing in page. Provide your **MyABB** account credentials and click the **Login** button.

4. Enjoy the ABB MyLearning system experience.