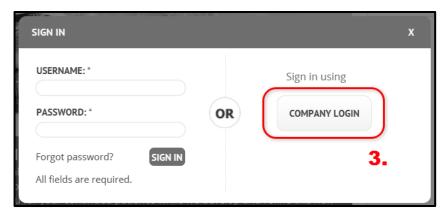

2. Click the **Sign in** button.

3. Click the **Company Login** (Single sign-on functionality).

4. You will be redirected to ABB signing in page. Provide your **MyABB** account credentials and click the **Login** button.