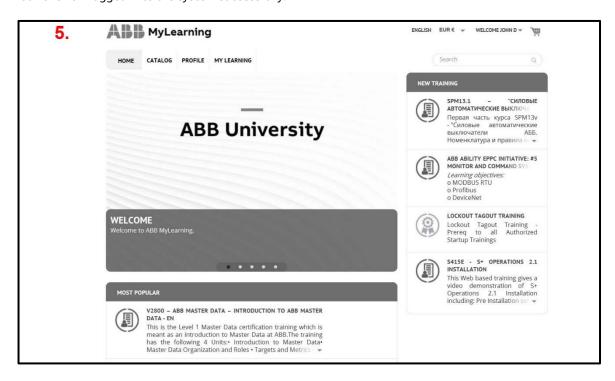

ch for training units that are visible in the Catalog tab.



3. You will be redirected to ABB signing in page. Provide your **MyABB** account credentials and click the **Login** button.





4. Enjoy the ABB MyLearning system experience.



## **Old procedure**



1. Go to ABB MyLearning tool via <a href="https://mylearning.abb.com/">https://mylearning-americas.abb.com/</a> for global version or <a href="https://mylearning-americas.abb.com/">https://mylearning-americas.abb.com/</a> for America region.





2. Click the **Sign in** button.



3. Click the **Company Login** (Single sign-on functionality).



4. You will be redirected to ABB signing in page. Provide your **MyABB** account credentials and click the **Login** button.





5. You have now logged in to the system successfully.