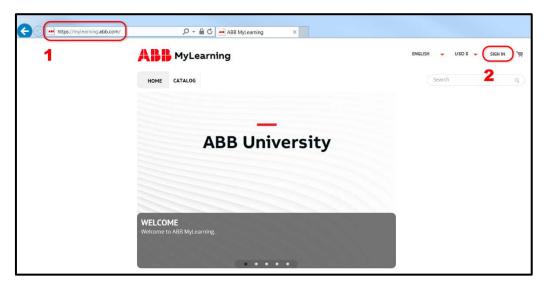

## New, simplified logging in with clear landing page

- 1. Go to ABB MyLearning tool via <a href="https://mylearning.abb.com/">https://mylearning.abb.com/</a> for global version or <a href="https://mylearning-americas.abb.com/">https://mylearning-americas.abb.com/</a> for America region.
- Click the Sign in button. Note that there are no widgets containing training visible for non-logged Users from the Home tab at this point. Regardless of these changes, Users can still search for training units that are visible in the Catalog tab.

3. You will be redirected to ABB signing in page. Provide your **MyABB** account credentials and click the **Login** button.

4. Enjoy the ABB MyLearning system experience.