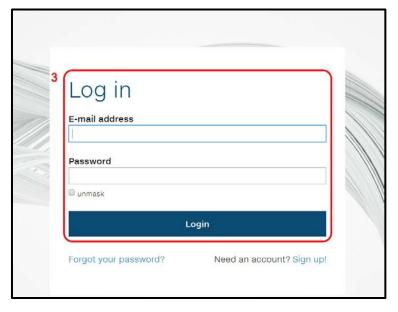

3. You will be redirected to ABB signing in page. Provide your **MyABB** account credentials and click the **Login** button.

4. Enjoy the ABB MyLearning system experience.