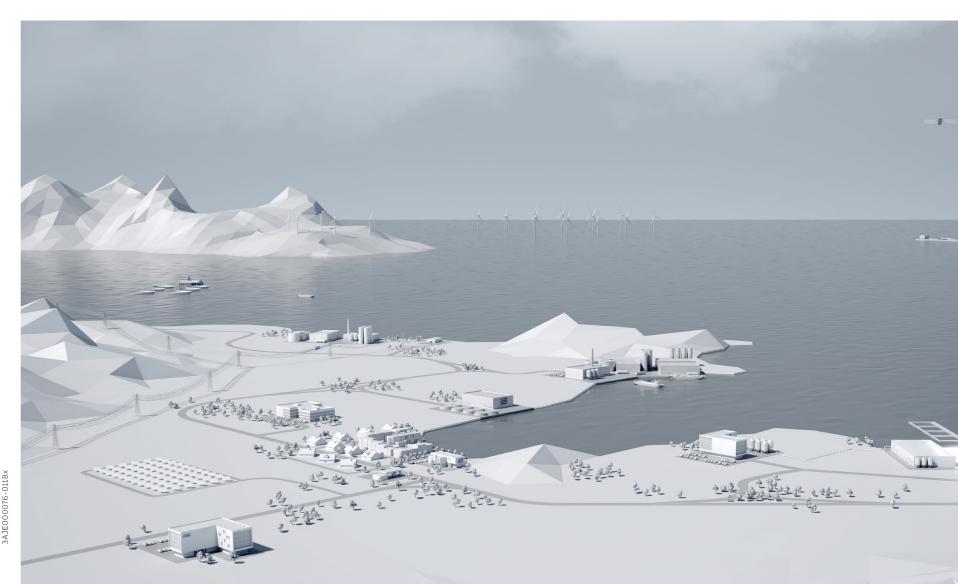

# Systems and solutions

#### Areas of expertise

- Integration, assemble one system from many machines and equipment
- Project execution
- Project management
- Main contractor responsibility
- Installation, testing and commissioning
- Digitalization
- Infrastructure
- Reports and analyses
- Remote plant monitoring and work
- Offshore compentenses
- Research and development together with customers and partners