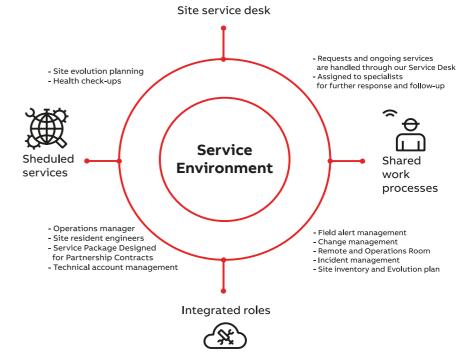

#### abb.com/foodandbeverage

Contact Center offers you a single point of contact for all your inquiries to ABB. Your inquiries will be routed to correct person or registered for further follow-up.

Customers with a service agreement may contact our dedicated Service Desk on a separate number

# Service throughout the whole lifecycle of the plant

Keep production running and increase productivity