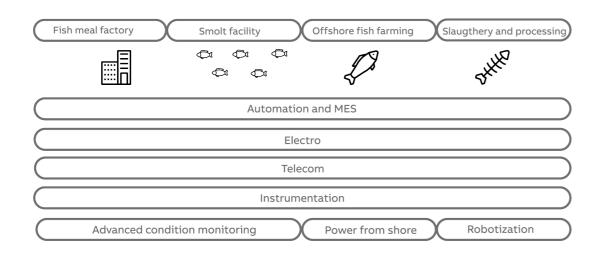

# Service throughout the whole lifecycle of the plant

Keep production running and increase productivity