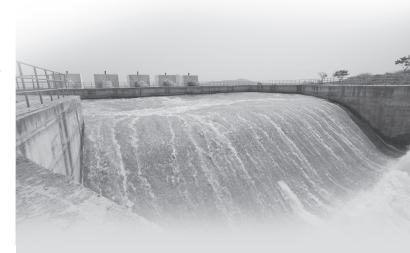

## Enhancing livelihoods for over 300 villages

End-to-end advanced water lifting solution at the Mahatma Gandhi Kalwakurthy Lift Irrigation Scheme

## Lift irrigation

Using pumps to lift the water from canals or rivers at lower level to the area at higher level for irrigation purpose

**Largest** motors – frame size and capacity – used in a single location in an irrigation project for ABB. Each motor as large as a living room