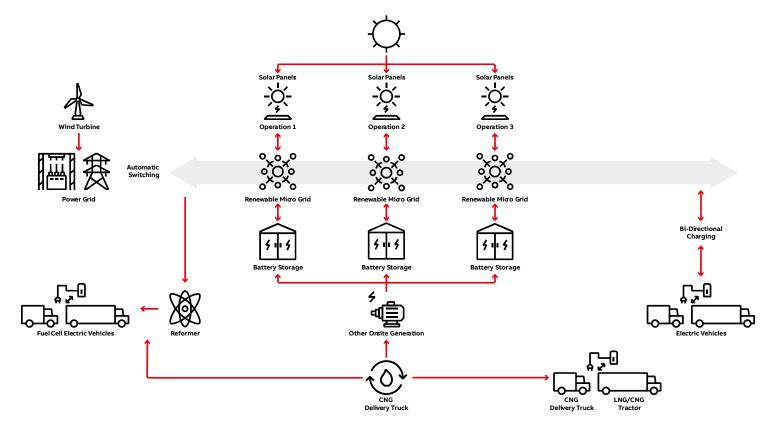

# Infrastructure and Lowest Delivered Energy Cost

- Think optimization beyond the meter
- Arbitrage usually implies inefficiencies
- Recovery should be mutual beneficial and long term
- Must embrace on -site generation, V2G, storage and smart connectivity