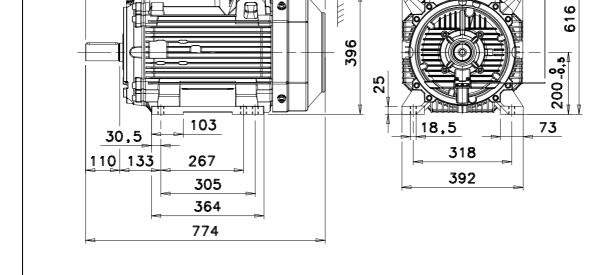

Additional information:

| Dimension Print |                              | Motor Type:<br>M3JP 200ML_2-12 B3, B6, B7, B8, V6 |              |          | Document No:<br>3GZF500220-9 B<br>13 JP 200 A |              |     |  |
|-----------------|------------------------------|---------------------------------------------------|--------------|----------|-----------------------------------------------|--------------|-----|--|
| Description:    | STANDARD SQUIRREL CAGE MOTOR |                                                   |              |          |                                               |              |     |  |
| Unit:           | Electrical Machines, L'      | V Motors                                          | Issued by:   | K.Edsvik | Replaces:                                     | Replaces:    |     |  |
| Date:           | 28.02.2001                   |                                                   | Approved by: | L.Järf   | Replaced b                                    | Replaced by: |     |  |
|                 | АВВ Оу                       | Customer Refere                                   | ence:        |          |                                               |              | ABB |  |