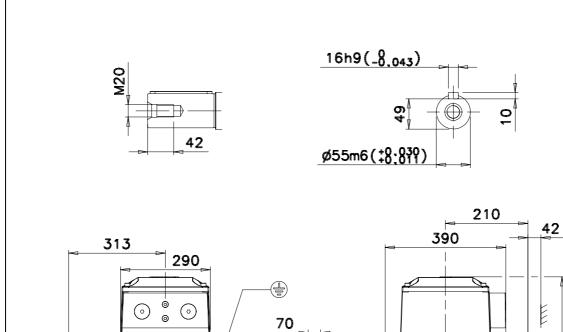

Additional information:

| Dimension Print |                              | Motor Type:<br>M3JP 200ML_2-12 B3, B6, B7, B8, V6 |              |          | Document No:<br>3GZF500220-9 B<br>13 JP 200 A |              |     |  |
|-----------------|------------------------------|---------------------------------------------------|--------------|----------|-----------------------------------------------|--------------|-----|--|
| Description:    | STANDARD SQUIRREL CAGE MOTOR |                                                   |              |          |                                               |              |     |  |
| Unit:           | Electrical Machines, L'      | V Motors                                          | Issued by:   | K.Edsvik | Replaces:                                     | Replaces:    |     |  |
| Date:           | 28.02.2001                   |                                                   | Approved by: | L.Järf   | Replaced b                                    | Replaced by: |     |  |
|                 | АВВ Оу                       | Customer Refere                                   | ence:        |          |                                               |              | ABB |  |