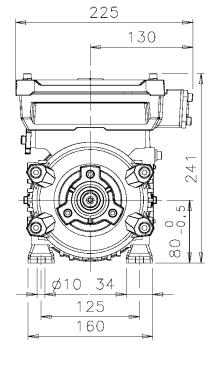

Additional information:

| Dimension Print |                               | Motor Type:<br>M3KP/GP/HP 80M_2-8 B3,B6,B7,B8,V6 |            |            | Document No:<br>3GZF500108-14 C<br>13 KP 80 A |              |  |
|-----------------|-------------------------------|--------------------------------------------------|------------|------------|-----------------------------------------------|--------------|--|
| Description:    | STANDARD SQUIRREL CAGE MOTOR  |                                                  |            |            |                                               |              |  |
| Unit:           | ABB Oy, Motors and Generators |                                                  | Issued by: | R.Kokko    | Replaces:                                     | Replaces:    |  |
| Date:           | 26.05.2015                    | 5.05.2015                                        |            | J.Vuorinen | Replaced b                                    | Replaced by: |  |
|                 | ABB Oy                        | Customer Refere                                  | ence:      |            |                                               | ABB          |  |