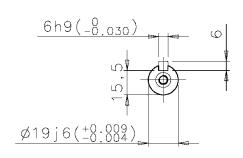

Additional information:

| Dimension Print |                               | Motor Type:<br>M3KP/GP/HP 80M_2-8 B3,B6,B7,B8,V6 |            |            | Document No:<br>3GZF500108-14 C<br>13 KP 80 A |              |  |
|-----------------|-------------------------------|--------------------------------------------------|------------|------------|-----------------------------------------------|--------------|--|
| Description:    | STANDARD SQUIRREL CAGE MOTOR  |                                                  |            |            |                                               |              |  |
| Unit:           | ABB Oy, Motors and Generators |                                                  | Issued by: | R.Kokko    | Replaces:                                     | Replaces:    |  |
| Date:           | 26.05.2015                    | 5.05.2015                                        |            | J.Vuorinen | Replaced b                                    | Replaced by: |  |
|                 | ABB Oy                        | Customer Refere                                  | ence:      |            |                                               | ABB          |  |