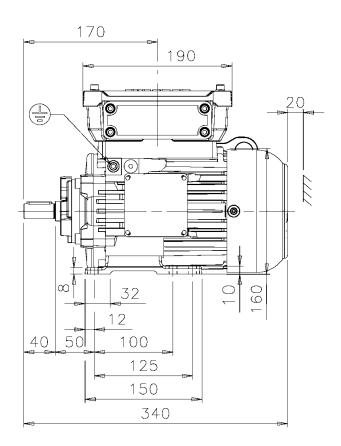

Additional information:

| Dimension Print |                               | Motor Type:<br>M3KP/GP/HP 80M_2-8 B3,B6,B7,B8,V6 |            |            | Document No:<br>3GZF500108-14 C<br>13 KP 80 A |              |  |
|-----------------|-------------------------------|--------------------------------------------------|------------|------------|-----------------------------------------------|--------------|--|
| Description:    | STANDARD SQUIRREL CAGE MOTOR  |                                                  |            |            |                                               |              |  |
| Unit:           | ABB Oy, Motors and Generators |                                                  | Issued by: | R.Kokko    | Replaces:                                     | Replaces:    |  |
| Date:           | 26.05.2015                    | 5.05.2015                                        |            | J.Vuorinen | Replaced b                                    | Replaced by: |  |
|                 | ABB Oy                        | Customer Refere                                  | ence:      |            |                                               | ABB          |  |