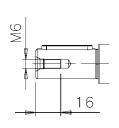

Additional information:

| Dimension Print |                               | Motor Type:<br>M3KP/GP/HP 80M_2-8 B3,B6,B7,B8,V6 |            |            | Document No:<br>3GZF500108-14 C<br>13 KP 80 A |              |  |
|-----------------|-------------------------------|--------------------------------------------------|------------|------------|-----------------------------------------------|--------------|--|
| Description:    | STANDARD SQUIRREL CAGE MOTOR  |                                                  |            |            |                                               |              |  |
| Unit:           | ABB Oy, Motors and Generators |                                                  | Issued by: | R.Kokko    | Replaces:                                     | Replaces:    |  |
| Date:           | 26.05.2015                    | 5.05.2015                                        |            | J.Vuorinen | Replaced b                                    | Replaced by: |  |
|                 | ABB Oy                        | Customer Refere                                  | ence:      |            |                                               | ABB          |  |