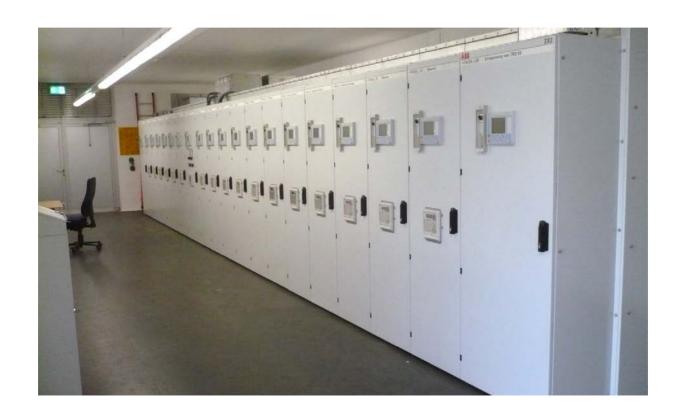

### Medium Voltage Solutions – Modular Systems Project reference: AlzChem, TRO30, TRO23