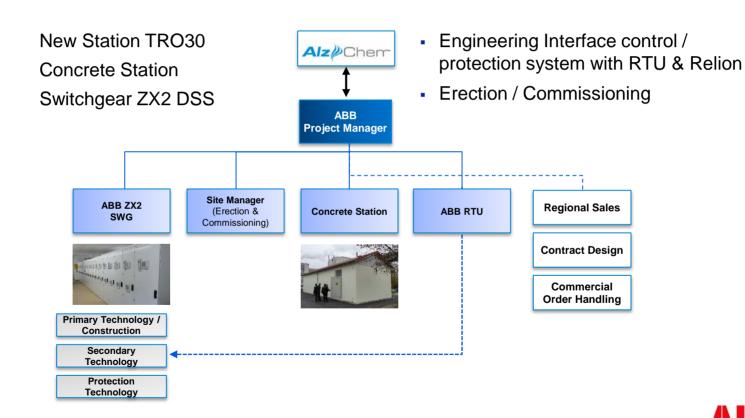

### Medium Voltage Solutions – Modular Systems Project reference: AlzChem, TRO30, TRO23