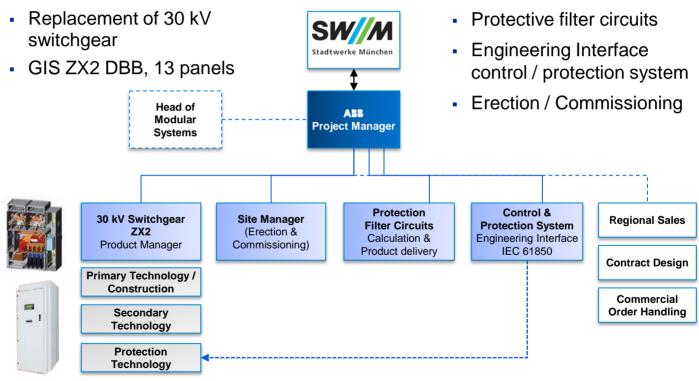

### Medium Voltage Solutions – Modular Systems Project reference: Stadtwerke München