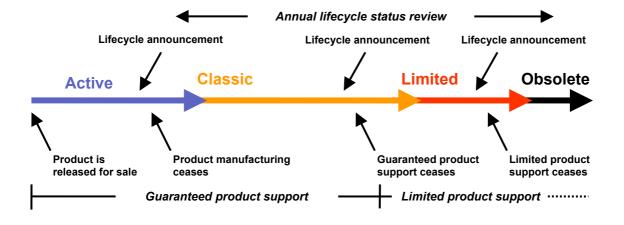

#### 1. CURRENT LIFECYCLE STATUS

The SAMI A drive product has been in the obsolete phase since the beginning of 2004 according to the ABB lifecycle model outlined below.

## 5. ABB LIFECYCLE MODEL