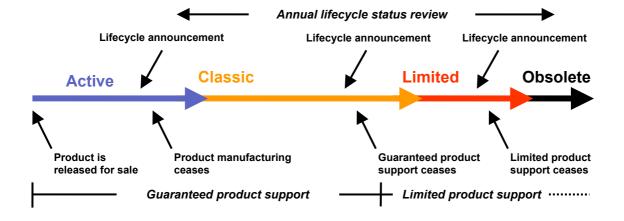

#### 1. CURRENT LIFECYCLE STATUS

The SAMI C drive product has been in the obsolete phase since the beginning of 2004 according to the ABB lifecycle model outlined below.

## 5. ABB LIFECYCLE MODEL